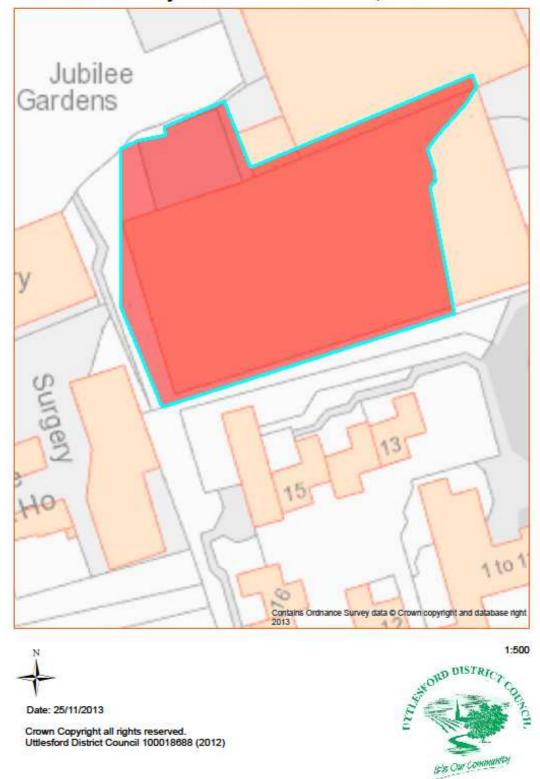

Asset No.39 Public Toilets, Hill Street, Saffron Walden

Date: 25/11/2013

Crown Copyright all rights reserved. Uttlesford District Council 100018688 (2012) 1:500

| PROPERTY TYPE          | REASON ASSET HELD         | UDC OWNED | AREA M <sup>2</sup> | BALANCE SHEET VALUE   |  |
|------------------------|---------------------------|-----------|---------------------|-----------------------|--|
|                        |                           | OR LEASED |                     | AS AT 31.3.2013 £'000 |  |
| Public Toilets         | <b>Community Facility</b> | Owned     | Building 44         | 126                   |  |
|                        |                           |           | Site 57             |                       |  |
| DESCRIPTION            |                           |           |                     |                       |  |
| Public toilets         |                           |           |                     |                       |  |
| ADDITIONAL INFORMATION |                           |           |                     |                       |  |
|                        |                           |           |                     |                       |  |