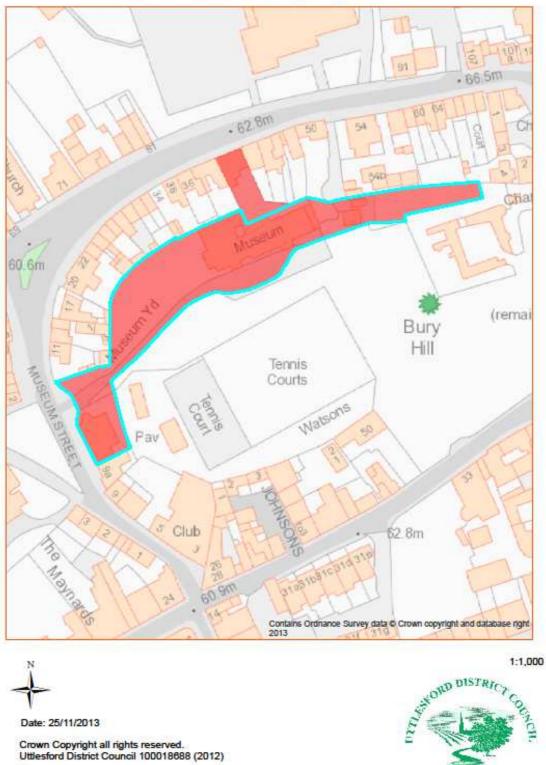

### Asset No.28 Museum, Saffron Walden

| PROPERTY TYPE                                                                     | <b>REASON ASSET HELD</b>                 | UDC OWNED | AREA M <sup>2</sup> | BALANCE SHEET VALUE   |  |  |
|-----------------------------------------------------------------------------------|------------------------------------------|-----------|---------------------|-----------------------|--|--|
|                                                                                   |                                          | OR LEASED |                     | AS AT 31.3.2013 £'000 |  |  |
| Museum                                                                            | Heritage Asset                           | Leased in | 2,710               | 437                   |  |  |
| DESCRIPTION                                                                       | DESCRIPTION                              |           |                     |                       |  |  |
| <b>Museum and Ground</b>                                                          | Museum and Grounds including School Room |           |                     |                       |  |  |
| ADDITIONAL INFORMATION                                                            |                                          |           |                     |                       |  |  |
| Review being undertaken of the School Room as part of the new store build project |                                          |           |                     |                       |  |  |