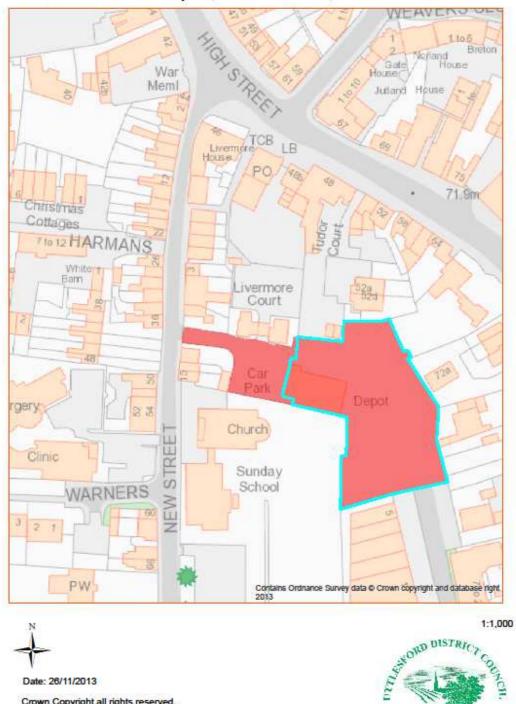

#### Asset No.31 Depot, New Street, Great Dunmow

Crown Copyright all rights reserved. Uttlesford District Council 100018688 (2012)

| PROPERTY TYPE                                                                | REASON ASSET HELD                   | UDC OWNED | AREA M <sup>2</sup> | BALANCE SHEET VALUE   |  |  |
|------------------------------------------------------------------------------|-------------------------------------|-----------|---------------------|-----------------------|--|--|
|                                                                              |                                     | OR LEASED |                     | AS AT 31.3.2013 £'000 |  |  |
| Depot                                                                        | <b>Delivery of council services</b> | Owned     | Workshop 377        | 208                   |  |  |
|                                                                              |                                     |           | Site 2,404          |                       |  |  |
| DESCRIPTION                                                                  | DESCRIPTION                         |           |                     |                       |  |  |
| Depot                                                                        | Depot                               |           |                     |                       |  |  |
| ADDITIONAL INFORMATION                                                       |                                     |           |                     |                       |  |  |
| Alternative site for depot being explored along with future use of this site |                                     |           |                     |                       |  |  |