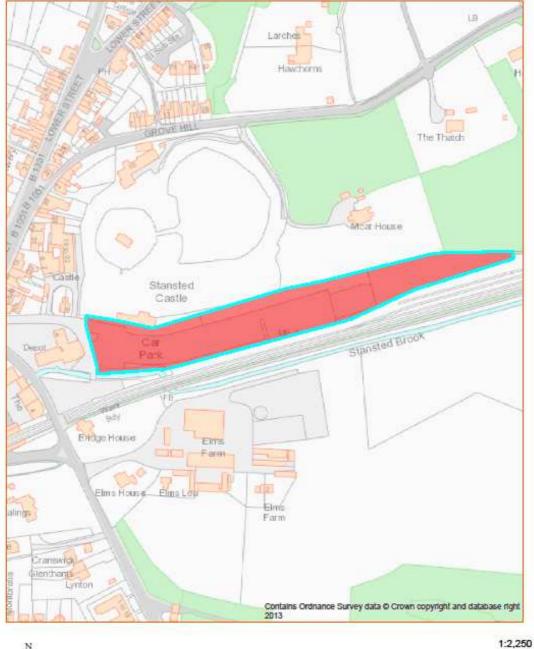

### Asset No.12 Lower Street Car Park, Stansted Mountfitchet

| PROPERTY TYPE                          | REASON ASSET HELD  | UDC OWNED | AREA M <sup>2</sup> | BALANCE SHEET VALUE   |  |
|----------------------------------------|--------------------|-----------|---------------------|-----------------------|--|
|                                        |                    | OR LEASED |                     | AS AT 31.3.2013 £'000 |  |
| Car Park                               | Car Park Provision | Owned     | 10,224              | 180                   |  |
| DESCRIPTION                            |                    |           |                     |                       |  |
| Car Park                               |                    |           |                     |                       |  |
| ADDITIONAL INFORMATION                 |                    |           |                     |                       |  |
| Maintained by Grounds Maintenance team |                    |           |                     |                       |  |