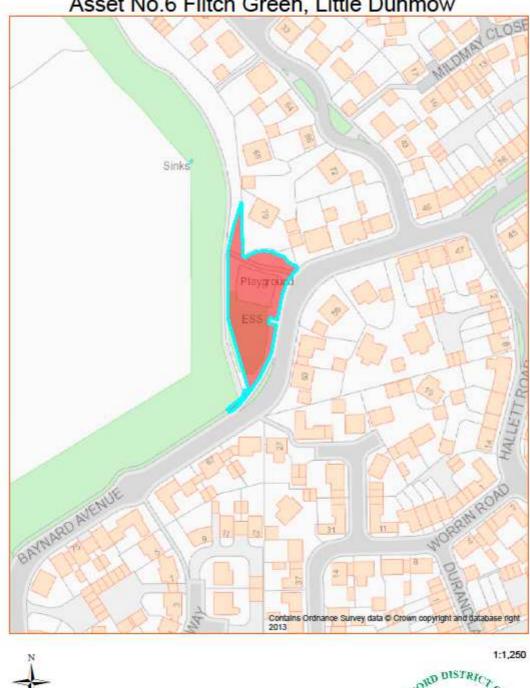

Date: 25/11/2013

| PROPERTY TYPE          | REASON ASSET HELD    | UDC OWNED | AREA M <sup>2</sup> | BALANCE SHEET VALUE   |
|------------------------|----------------------|-----------|---------------------|-----------------------|
|                        |                      | OR LEASED |                     | AS AT 31.3.2013 £'000 |
| Amenity Land           | Open Space           | Owned     | 1,238               | 3                     |
| DESCRIPTION            |                      |           |                     |                       |
| Play area              |                      |           |                     |                       |
| ADDITIONAL INFORMATION |                      |           |                     |                       |
| Maintained by Groun    | nds Maintenance team |           |                     |                       |