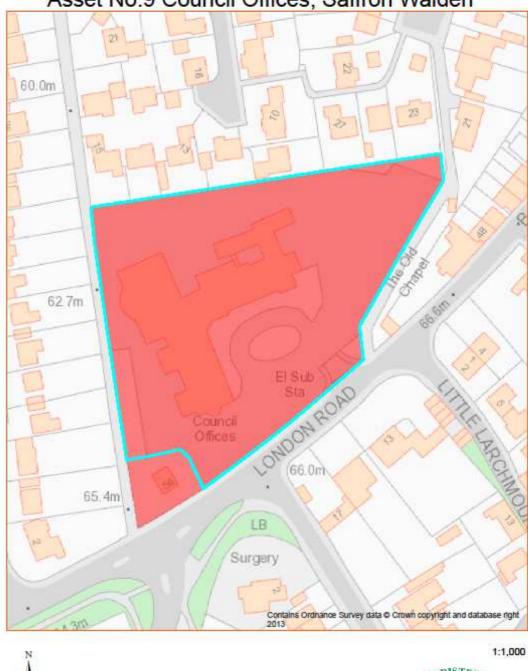

## Asset No.8 The Downs, Stebbing

Date: 25/11/2013

Crown Copyright all rights reserved. Uttlesford District Council 100018688 (2012)

COL

It's Our Communitar

Date: 25/11/2013

| PROPERTY TYPE          | REASON ASSET HELD                   | UDC OWNED<br>OR LEASED | AREA M <sup>2</sup>          | BALANCE SHEET<br>VALUE AS AT 31.3.2013<br>£'000 |  |
|------------------------|-------------------------------------|------------------------|------------------------------|-------------------------------------------------|--|
| Area Office            | <b>Delivery of Council Services</b> | Owned                  | Building 3,116<br>Site 8,862 | 2,826                                           |  |
| DESCRIPTION            |                                     |                        |                              |                                                 |  |
| Main council office    |                                     |                        |                              |                                                 |  |
| ADDITIONAL INFORMATION |                                     |                        |                              |                                                 |  |
| Stock condition surve  | ey used to highlight maintenance    | e requirements         |                              |                                                 |  |