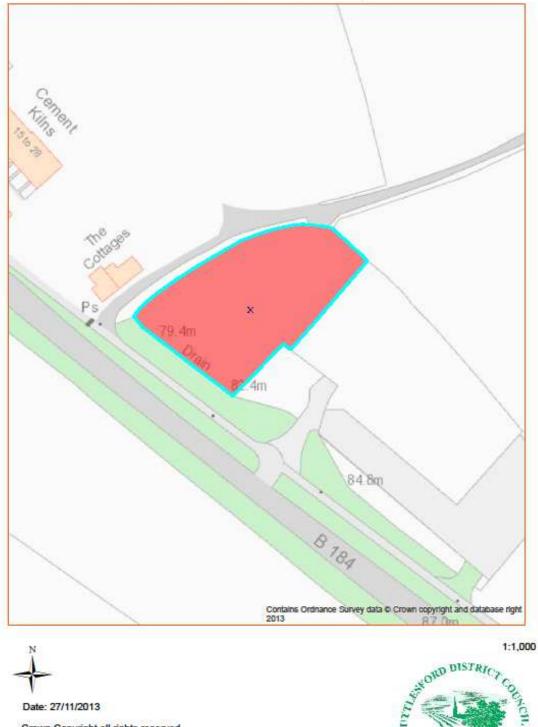

Asset No.52 Allotments, Rowntree Way, Saffron Walden

| PROPERTY TYPE                                               | REASON ASSET HELD   | UDC OWNED | AREA M <sup>2</sup> | BALANCE SHEET VALUE   |  |  |
|-------------------------------------------------------------|---------------------|-----------|---------------------|-----------------------|--|--|
|                                                             |                     | OR LEASED |                     | AS AT 31.3.2013 £'000 |  |  |
| Allotments                                                  | Allotment Provision | Owned     | 624                 | 35                    |  |  |
| DESCRIPTION                                                 |                     |           |                     |                       |  |  |
| Allotment                                                   |                     |           |                     |                       |  |  |
| ADDITIONAL INFORMATION                                      |                     |           |                     |                       |  |  |
| Balance sheet value is for all allotments not just this one |                     |           |                     |                       |  |  |