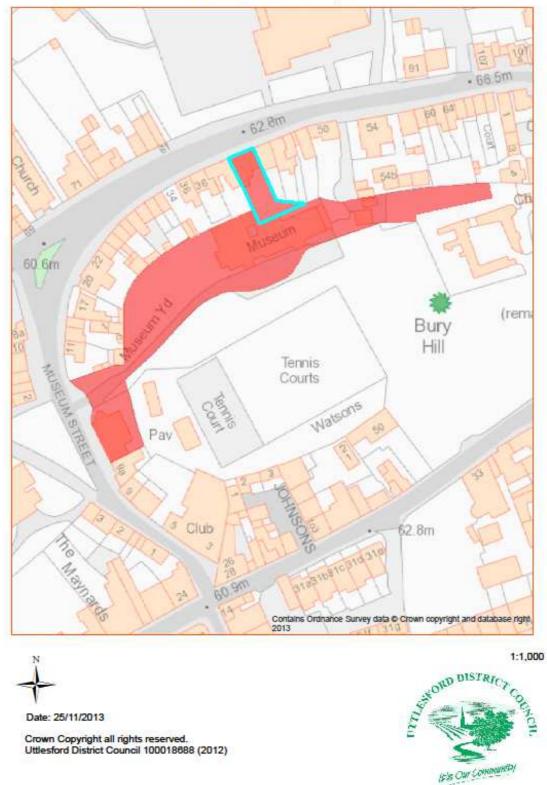

### Asset No.28 Museum, Saffron Walden

| PROPERTY TYPE                                                                     | <b>REASON ASSET HELD</b>                 | UDC OWNED | AREA M <sup>2</sup> | BALANCE SHEET VALUE   |  |  |
|-----------------------------------------------------------------------------------|------------------------------------------|-----------|---------------------|-----------------------|--|--|
|                                                                                   |                                          | OR LEASED |                     | AS AT 31.3.2013 £'000 |  |  |
| Museum                                                                            | Heritage Asset                           | Leased in | 2,710               | 437                   |  |  |
| DESCRIPTION                                                                       | DESCRIPTION                              |           |                     |                       |  |  |
| <b>Museum and Ground</b>                                                          | Museum and Grounds including School Room |           |                     |                       |  |  |
| ADDITIONAL INFORMATION                                                            |                                          |           |                     |                       |  |  |
| Review being undertaken of the School Room as part of the new store build project |                                          |           |                     |                       |  |  |