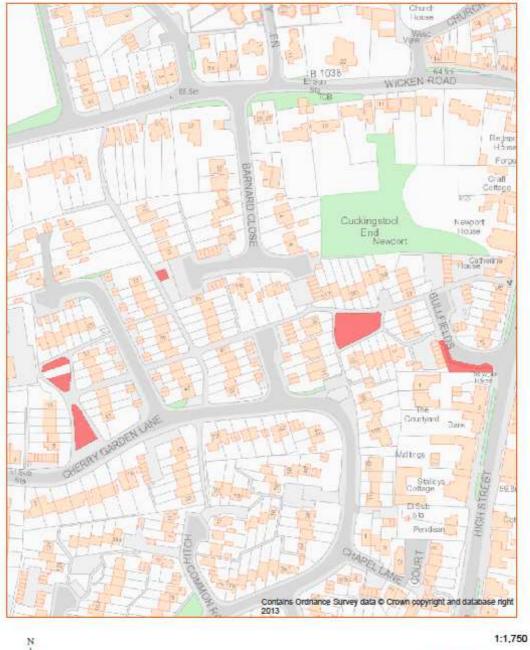

# Asset No.1 Barnard Close & Cherry Garden Lane Newport

Date: 26/11/2013

| PROPERTY TYPE                          | REASON ASSET HELD                                                                          | UDC OWNED | AREA M <sup>2</sup> | BALANCE SHEET VALUE   |  |  |
|----------------------------------------|--------------------------------------------------------------------------------------------|-----------|---------------------|-----------------------|--|--|
|                                        |                                                                                            | OR LEASED |                     | AS AT 31.3.2013 £'000 |  |  |
| Amenity Land                           | Open Space                                                                                 | Owned     | 1,123               | 3                     |  |  |
| DESCRIPTION                            | DESCRIPTION                                                                                |           |                     |                       |  |  |
| 6 areas of open space                  | 6 areas of open space land in Barnard Close, Cherry Garden Lane and Bullfields in Newport. |           |                     |                       |  |  |
| ADDITIONAL INFORMATION                 |                                                                                            |           |                     |                       |  |  |
| Maintained by Grounds Maintenance team |                                                                                            |           |                     |                       |  |  |