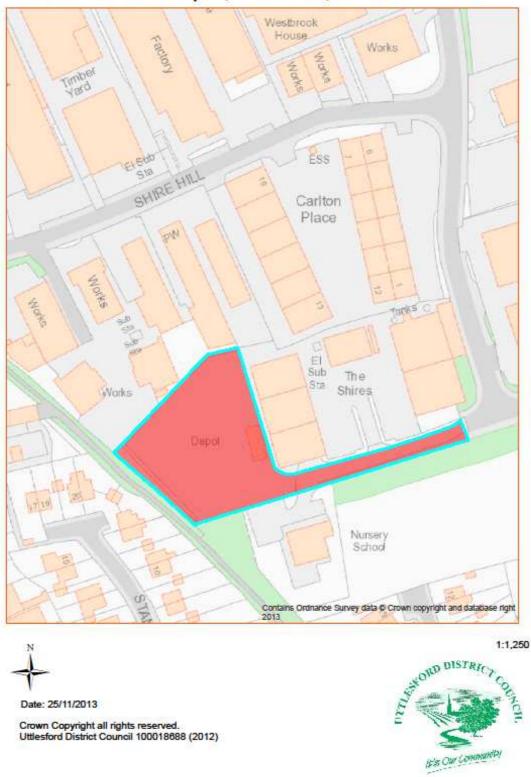

### Asset No.32 Depot, Shire Hill, Saffron Walden

| PROPERTY TYPE                                                                       | REASON ASSET HELD                   | UDC OWNED<br>OR LEASED | AREA M <sup>2</sup> | BALANCE SHEET VALUE<br>AS AT 31.3.2013 £'000 |  |
|-------------------------------------------------------------------------------------|-------------------------------------|------------------------|---------------------|----------------------------------------------|--|
| Depot                                                                               | <b>Delivery of council services</b> | Owned                  | 3,927               | 274                                          |  |
| DESCRIPTION                                                                         |                                     |                        |                     |                                              |  |
| Depot                                                                               |                                     |                        |                     |                                              |  |
| ADDITIONAL INFORMATION                                                              |                                     |                        |                     |                                              |  |
| New workshop now complete. New Museum store build in progress (completes July 2014) |                                     |                        |                     |                                              |  |