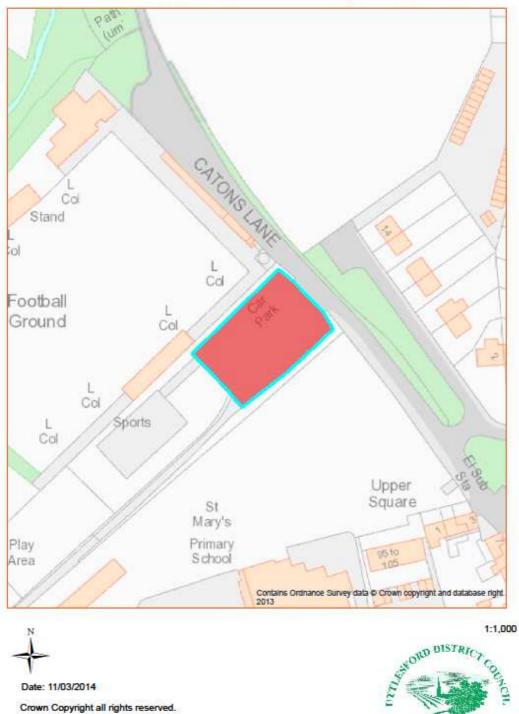

Asset No.33 Catons Lane Car Park, Saffron Walden

Crown Copyright all rights reserved. Uttlesford District Council 100018688 (2012)

| PROPERTY TYPE          | REASON ASSET HELD     | UDC OWNED OR<br>LEASED                      | AREA M <sup>2</sup> | BALANCE SHEET VALUE<br>AS AT 31.3.2013 £'000 |  |
|------------------------|-----------------------|---------------------------------------------|---------------------|----------------------------------------------|--|
| Car Park               | Car Parking Provision | Not owned by<br>UDC Informal<br>arrangement | 1,243               | N/A                                          |  |
| DESCRIPTION            |                       |                                             |                     |                                              |  |
| Car Park               |                       |                                             |                     |                                              |  |
| ADDITIONAL INFORMATION |                       |                                             |                     |                                              |  |
|                        |                       |                                             |                     |                                              |  |