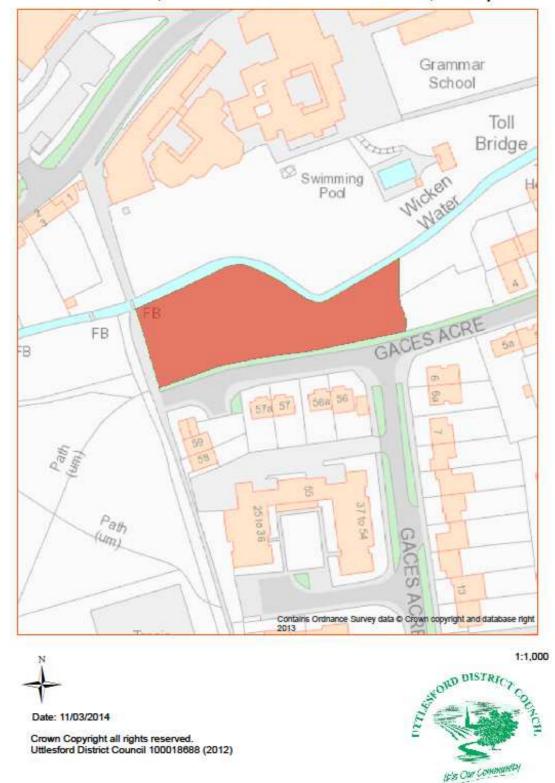

### Asset No.38 Claypits Plantation, Saffron Walden

Date: 11/03/2014

| PROPERTY TYPE                 | REASON ASSET HELD         | UDC OWNED<br>OR LEASED | AREA M <sup>2</sup> | BALANCE SHEET VALUE<br>AS AT 31.3.2013 £'000 |  |  |
|-------------------------------|---------------------------|------------------------|---------------------|----------------------------------------------|--|--|
| Miscellaneous                 | <b>Community Facility</b> | Leased In              | 11,182              | N/A                                          |  |  |
| DESCRIPTION                   | DESCRIPTION               |                        |                     |                                              |  |  |
| <b>Nature Conservation</b>    | and BMX track             |                        |                     |                                              |  |  |
| ADDITIONAL INFORMATION        |                           |                        |                     |                                              |  |  |
| Leased from Audley End Estate |                           |                        |                     |                                              |  |  |