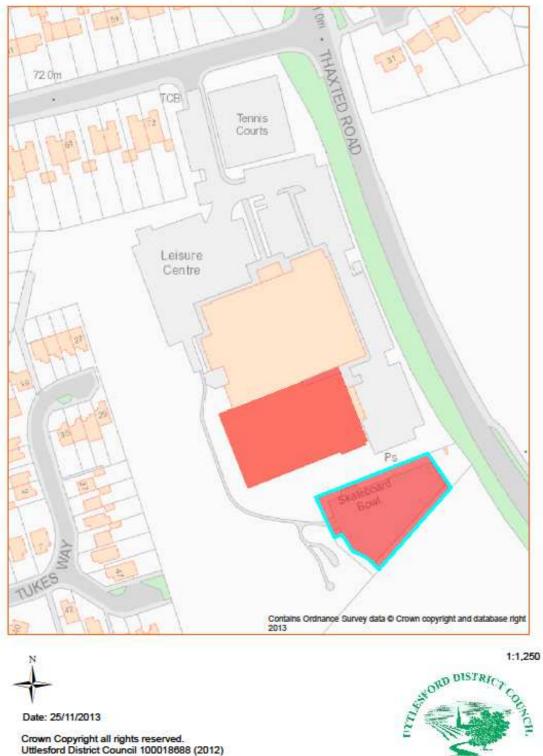

### Asset No.35 Skateboard Park, Saffron Walden

| PROPERTY TYPE          | REASON ASSET HELD | UDC OWNED<br>OR LEASED | AREA M <sup>2</sup> | BALANCE SHEET VALUE<br>AS AT 31.3.2013 £'000 |  |  |
|------------------------|-------------------|------------------------|---------------------|----------------------------------------------|--|--|
| Leisure                | Leisure Provision | Leased Out             | 1,496               | 51                                           |  |  |
| DESCRIPTION            |                   |                        |                     |                                              |  |  |
| Skate park             | Skate park        |                        |                     |                                              |  |  |
| ADDITIONAL INFORMATION |                   |                        |                     |                                              |  |  |
|                        |                   |                        |                     |                                              |  |  |