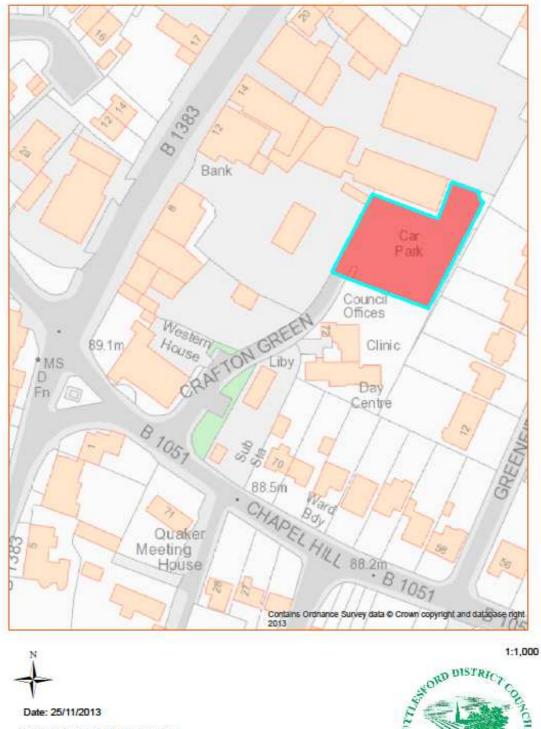

#### Asset No.40 Crafton Green Car Park, Stansted Mountfitchet

PROPERTY TYPE **REASON ASSET HELD UDC OWNED** AREA M<sup>2</sup> **BALANCE SHEET VALUE** AS AT 31.3.2013 £'000 **OR LEASED Car Park Car Parking Provision** 3,927 N/A Management Agreement DESCRIPTION **Car Park** ADDITIONAL INFORMATION **Agreement with Stansted Mountfitchet Parish Council** 