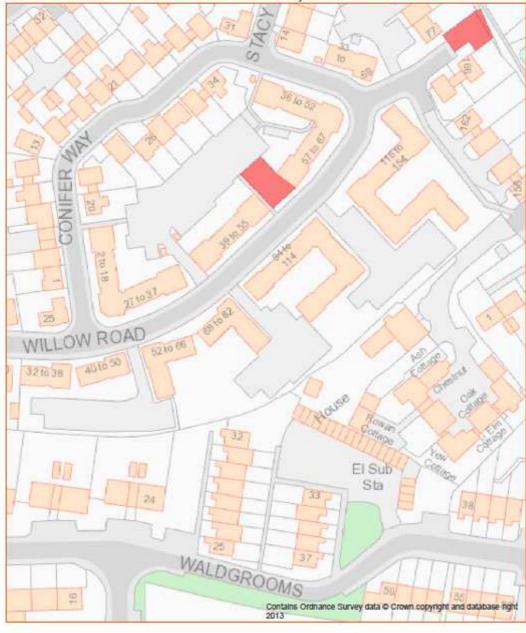

## Asset No.8 The Downs, Stebbing

Date: 25/11/2013

Crown Copyright all rights reserved. Uttlesford District Council 100018688 (2012)

COL

It's Our Communitar

Date: 25/11/2013

| PROPERTY TYPE          | REASON ASSET HELD                   | UDC OWNED<br>OR LEASED | AREA M <sup>2</sup>          | BALANCE SHEET<br>VALUE AS AT 31.3.2013<br>£'000 |  |
|------------------------|-------------------------------------|------------------------|------------------------------|-------------------------------------------------|--|
| Area Office            | <b>Delivery of Council Services</b> | Owned                  | Building 3,116<br>Site 8,862 | 2,826                                           |  |
| DESCRIPTION            |                                     |                        |                              |                                                 |  |
| Main council office    |                                     |                        |                              |                                                 |  |
| ADDITIONAL INFORMATION |                                     |                        |                              |                                                 |  |
| Stock condition surve  | ey used to highlight maintenance    | e requirements         |                              |                                                 |  |