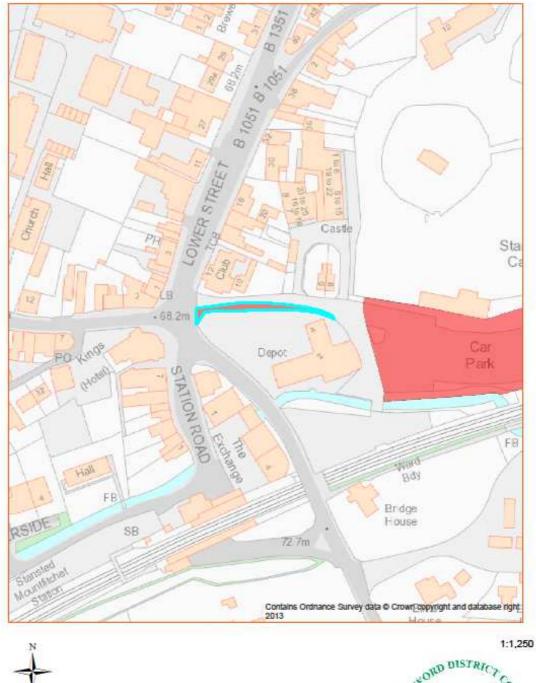

### Asset No.12 Lower Street Car Park, Stansted Mountfitchet

| PROPERTY TYPE                          | REASON ASSET HELD  | UDC OWNED | AREA M <sup>2</sup> | BALANCE SHEET VALUE   |  |
|----------------------------------------|--------------------|-----------|---------------------|-----------------------|--|
|                                        |                    | OR LEASED |                     | AS AT 31.3.2013 £'000 |  |
| Car Park                               | Car Park Provision | Owned     | 10,224              | 180                   |  |
| DESCRIPTION                            |                    |           |                     |                       |  |
| Car Park                               |                    |           |                     |                       |  |
| ADDITIONAL INFORMATION                 |                    |           |                     |                       |  |
| Maintained by Grounds Maintenance team |                    |           |                     |                       |  |