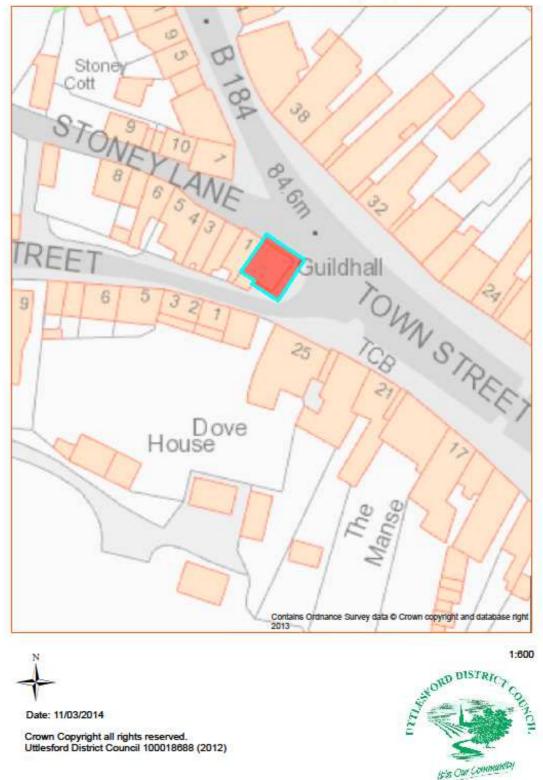

Asset No.53 The Guildhall, Thaxted

| PROPERTY TYPE                    | REASON ASSET HELD  | UDC OWNED<br>OR LEASED | AREA M <sup>2</sup> | BALANCE SHEET VALUE<br>AS AT 31.3.2013 £'000 |  |  |
|----------------------------------|--------------------|------------------------|---------------------|----------------------------------------------|--|--|
| Guildhall                        | Community Facility | Leased In              | 95                  | 23                                           |  |  |
| DESCRIPTION                      |                    |                        |                     |                                              |  |  |
| Guildhall                        |                    |                        |                     |                                              |  |  |
| ADDITIONAL INFORMATION           |                    |                        |                     |                                              |  |  |
| Leased from Essex County Council |                    |                        |                     |                                              |  |  |