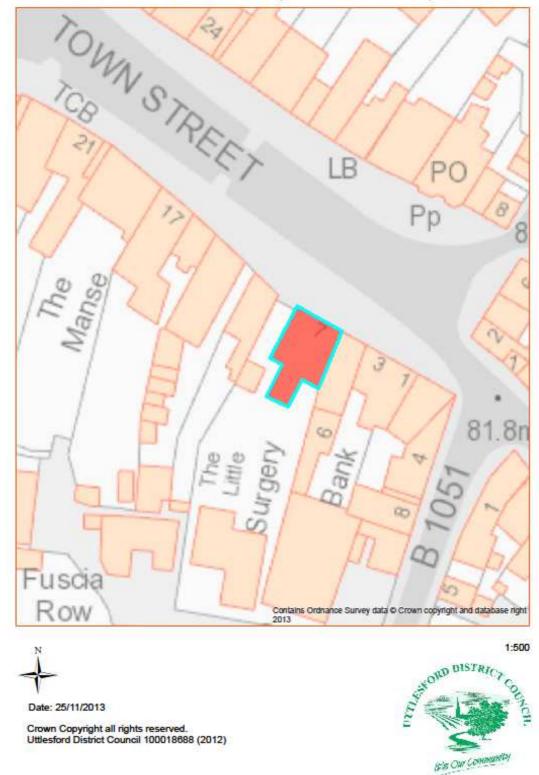

### Asset No.11 Ground Floor, 7 Town Street, Thaxted

| PROPERTY TYPE                                                          | REASON ASSET HELD                   | UDC OWNED<br>OR LEASED | AREA M <sup>2</sup> | BALANCE SHEET VALUE<br>AS AT 31.3.2013 £'000 |  |
|------------------------------------------------------------------------|-------------------------------------|------------------------|---------------------|----------------------------------------------|--|
| Area Office                                                            | <b>Delivery of Council Services</b> | Leased in              | 124                 | N/A                                          |  |
| DESCRIPTION                                                            |                                     |                        |                     |                                              |  |
| <b>Customer Informatio</b>                                             | n Centre                            |                        |                     |                                              |  |
| ADDITIONAL INFORMATION                                                 |                                     |                        |                     |                                              |  |
| Subject to landlord agreement, from July 2014 will also be the Library |                                     |                        |                     |                                              |  |