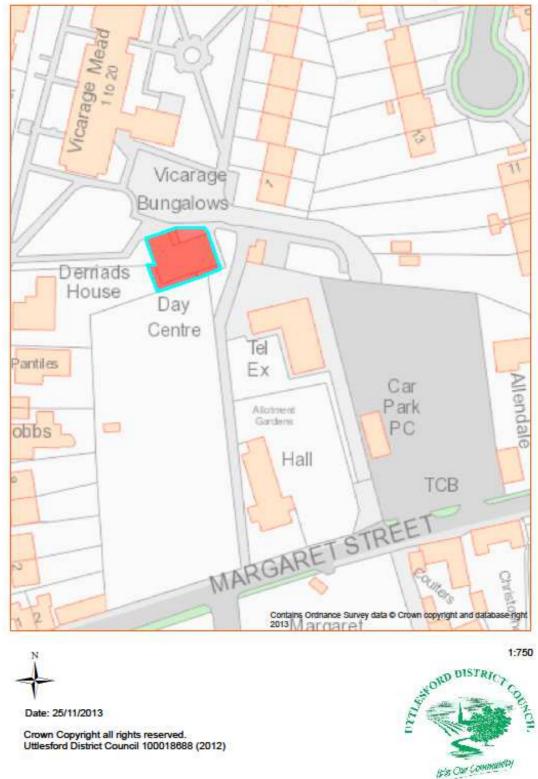

Asset No.23 Day Centre, Vicarage Mead, Thaxted

| PROPERTY TYPE          | REASON ASSET HELD  | UDC OWNED<br>OR LEASED | AREA M <sup>2</sup>      | BALANCE SHEET VALUE<br>AS AT 31.3.2013 £'000 |  |  |  |
|------------------------|--------------------|------------------------|--------------------------|----------------------------------------------|--|--|--|
| Day Centre             | Community Facility | Owned                  | Building 102<br>Site 222 | 184                                          |  |  |  |
| DESCRIPTION            |                    |                        |                          |                                              |  |  |  |
| Day Centre             |                    |                        |                          |                                              |  |  |  |
| ADDITIONAL INFORMATION |                    |                        |                          |                                              |  |  |  |
|                        |                    |                        |                          |                                              |  |  |  |