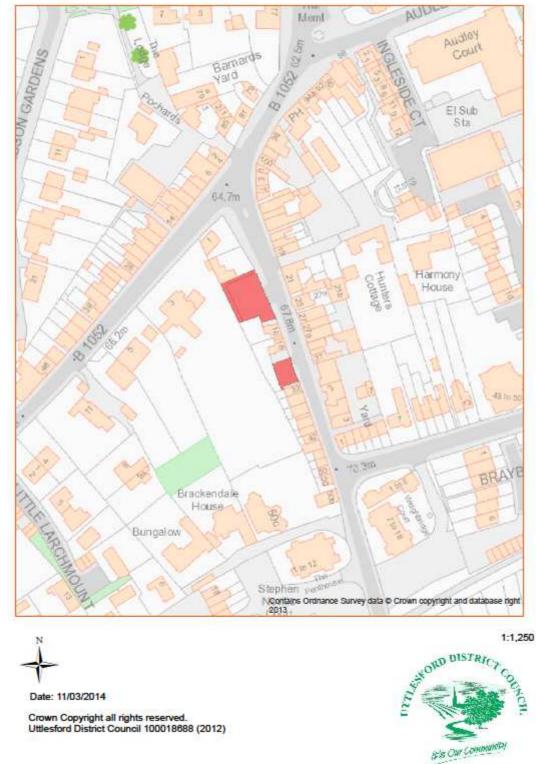

# Asset No.24 Land at De Vigier Avenue, Saffron Walden

Date: 11/03/2014

Crown Copyright all rights reserved. Uttlesford District Council 100018688 (2012)

1:1,750

| PROPERTY TYPE          | REASON ASSET<br>HELD                               | UDC OWNED OR<br>LEASED | AREA M <sup>2</sup> | BALANCE SHEET VALUE<br>AS AT 31.3.2013 £'000 |  |  |
|------------------------|----------------------------------------------------|------------------------|---------------------|----------------------------------------------|--|--|
|                        | IIELD                                              | LEASED                 |                     | AS AT 51.5.2015 2 000                        |  |  |
| Miscellaneous          | Open Space                                         | Owned                  | 5,300               | 13                                           |  |  |
| DESCRIPTION            |                                                    |                        |                     |                                              |  |  |
| Overgron area beside   | Overgron area beside Ashdon Road Commercial Centre |                        |                     |                                              |  |  |
| ADDITIONAL INFORMATION |                                                    |                        |                     |                                              |  |  |
|                        |                                                    |                        |                     |                                              |  |  |