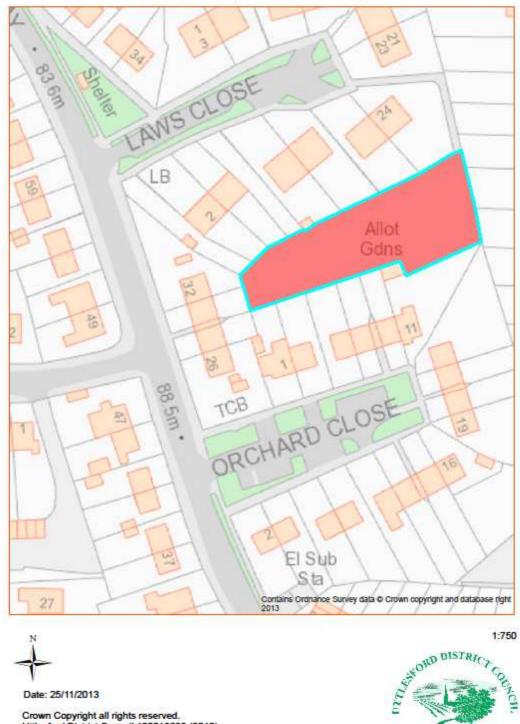

Date: 25/11/2013

Asset No.49 Allotments, Laws Close, Saffron Walden

| PROPERTY TYPE          | REASON ASSET HELD   | UDC OWNED | AREA M <sup>2</sup> | BALANCE SHEET VALUE   |  |
|------------------------|---------------------|-----------|---------------------|-----------------------|--|
|                        |                     | OR LEASED |                     | AS AT 31.3.2013 £'000 |  |
| Allotments             | Allotment Provision | Owned     | 1,212               | See note on page 64   |  |
| DESCRIPTION            |                     |           |                     |                       |  |
| Allotment              |                     |           |                     |                       |  |
| ADDITIONAL INFORMATION |                     |           |                     |                       |  |
|                        |                     |           |                     |                       |  |