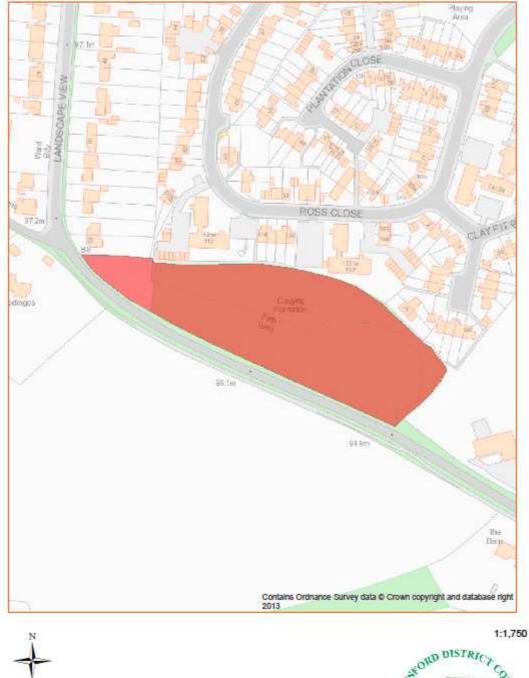

### Asset No.38 Claypits Plantation, Saffron Walden

Date: 11/03/2014

| PROPERTY TYPE                 | REASON ASSET HELD         | UDC OWNED<br>OR LEASED | AREA M <sup>2</sup> | BALANCE SHEET VALUE<br>AS AT 31.3.2013 £'000 |  |  |
|-------------------------------|---------------------------|------------------------|---------------------|----------------------------------------------|--|--|
| Miscellaneous                 | <b>Community Facility</b> | Leased In              | 11,182              | N/A                                          |  |  |
| DESCRIPTION                   | DESCRIPTION               |                        |                     |                                              |  |  |
| <b>Nature Conservation</b>    | and BMX track             |                        |                     |                                              |  |  |
| ADDITIONAL INFORMATION        |                           |                        |                     |                                              |  |  |
| Leased from Audley End Estate |                           |                        |                     |                                              |  |  |