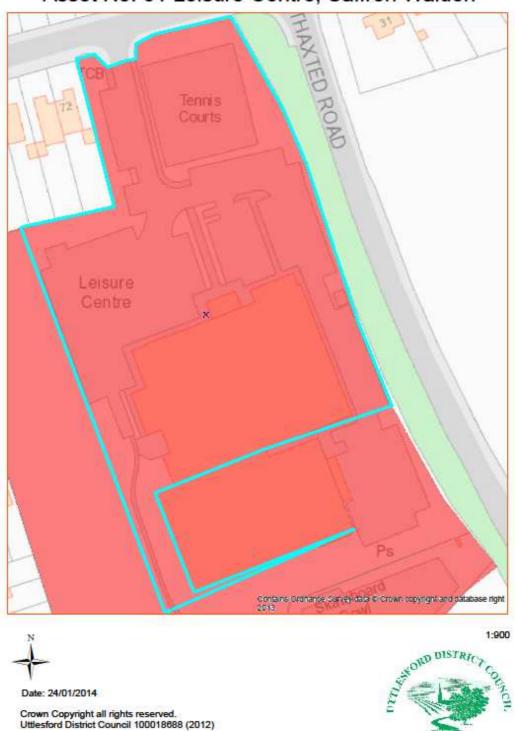

### Asset No.35 Skateboard Park, Saffron Walden

| PROPERTY TYPE          | REASON ASSET HELD | UDC OWNED<br>OR LEASED | AREA M <sup>2</sup> | BALANCE SHEET VALUE<br>AS AT 31.3.2013 £'000 |  |  |
|------------------------|-------------------|------------------------|---------------------|----------------------------------------------|--|--|
| Leisure                | Leisure Provision | Leased Out             | 1,496               | 51                                           |  |  |
| DESCRIPTION            |                   |                        |                     |                                              |  |  |
| Skate park             | Skate park        |                        |                     |                                              |  |  |
| ADDITIONAL INFORMATION |                   |                        |                     |                                              |  |  |
|                        |                   |                        |                     |                                              |  |  |