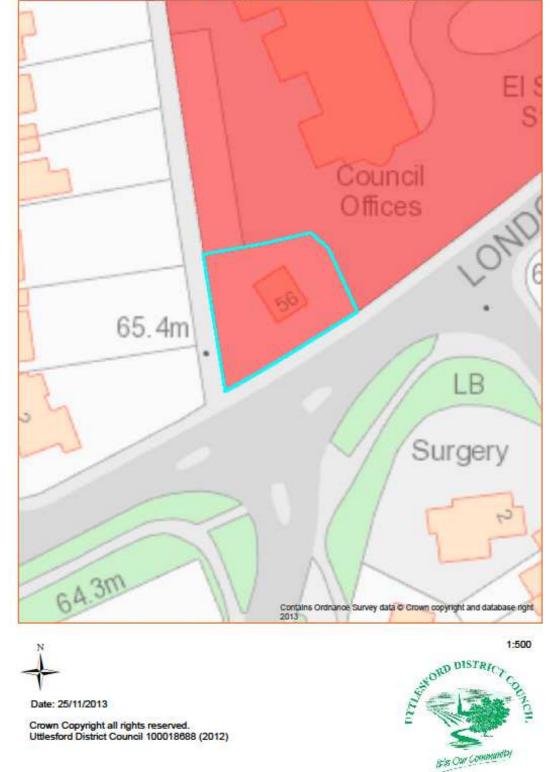

## Asset No.8 The Downs, Stebbing

Date: 25/11/2013

Crown Copyright all rights reserved. Uttlesford District Council 100018688 (2012)

COL

It's Our Communitar

Date: 25/11/2013

| PROPERTY TYPE          | REASON ASSET HELD                   | UDC OWNED<br>OR LEASED | AREA M <sup>2</sup>          | BALANCE SHEET<br>VALUE AS AT 31.3.2013<br>£'000 |  |
|------------------------|-------------------------------------|------------------------|------------------------------|-------------------------------------------------|--|
| Area Office            | <b>Delivery of Council Services</b> | Owned                  | Building 3,116<br>Site 8,862 | 2,826                                           |  |
| DESCRIPTION            |                                     |                        |                              |                                                 |  |
| Main council office    |                                     |                        |                              |                                                 |  |
| ADDITIONAL INFORMATION |                                     |                        |                              |                                                 |  |
| Stock condition surve  | ey used to highlight maintenance    | e requirements         |                              |                                                 |  |