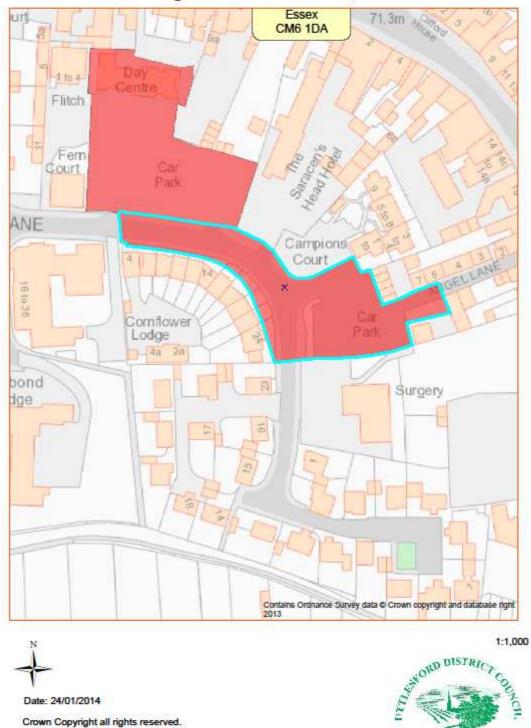

Date: 11/03/2014

Asset No.17 Angel Lane Car Park, Great Dunmow

Crown Copyright all rights reserved. Uttlesford District Council 100018688 (2012)

It's Our Community

| PROPERTY TYPE                          | REASON ASSET HELD  | UDC OWNED<br>OR LEASED | AREA M <sup>2</sup> | BALANCE SHEET VALUE<br>AS AT 31.3.2013 £'000 |  |
|----------------------------------------|--------------------|------------------------|---------------------|----------------------------------------------|--|
| Car Park                               | Car Park Provision | Owned                  | 1,144               | 114                                          |  |
| DESCRIPTION                            |                    |                        |                     |                                              |  |
| Car Park                               |                    |                        |                     |                                              |  |
| ADDITIONAL INFORMATION                 |                    |                        |                     |                                              |  |
| Maintained by Grounds Maintenance team |                    |                        |                     |                                              |  |