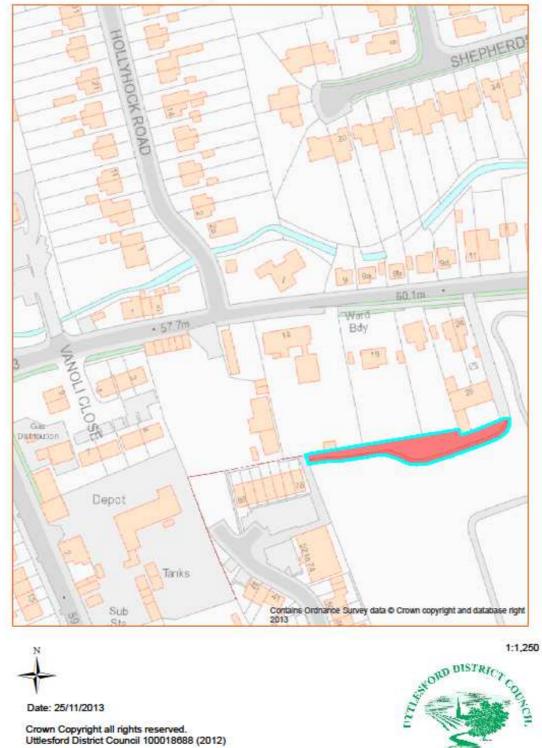

Is as Our Community

Asset No.43 Sewage Works, Bardfield End Villas, Thaxted

| PROPERTY TYPE          | REASON ASSET HELD      | UDC OWNED | AREA M <sup>2</sup> | BALANCE SHEET VALUE   |  |  |
|------------------------|------------------------|-----------|---------------------|-----------------------|--|--|
|                        |                        | OR LEASED |                     | AS AT 31.3.2013 £'000 |  |  |
| Sewage Works           | Provision of community | Owned     | 110                 | 0                     |  |  |
|                        | facility               |           |                     |                       |  |  |
| DESCRIPTION            |                        |           |                     |                       |  |  |
| Sewage Works           | Sewage Works           |           |                     |                       |  |  |
| ADDITIONAL INFORMATION |                        |           |                     |                       |  |  |
|                        |                        |           |                     |                       |  |  |