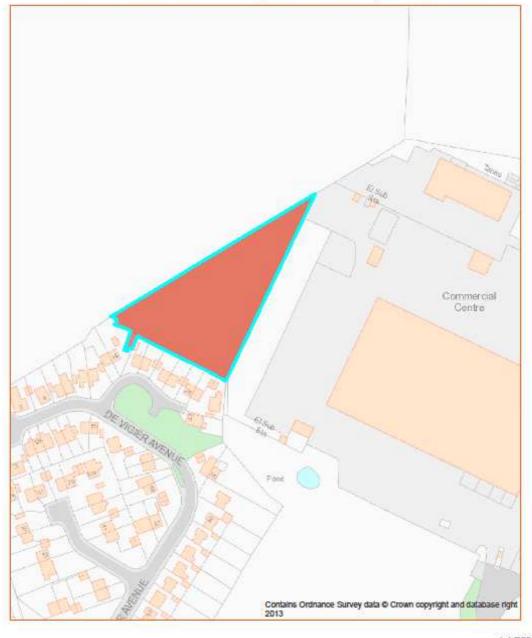

# Asset No.24 Land at De Vigier Avenue, Saffron Walden

Date: 11/03/2014

Crown Copyright all rights reserved. Uttlesford District Council 100018688 (2012)

1:1,750

| PROPERTY TYPE          | REASON ASSET<br>HELD                               | UDC OWNED OR<br>LEASED | AREA M <sup>2</sup> | BALANCE SHEET VALUE<br>AS AT 31.3.2013 £'000 |  |  |
|------------------------|----------------------------------------------------|------------------------|---------------------|----------------------------------------------|--|--|
|                        | IIELD                                              | LEASED                 |                     | AS AT 51.5.2015 2 000                        |  |  |
| Miscellaneous          | Open Space                                         | Owned                  | 5,300               | 13                                           |  |  |
| DESCRIPTION            |                                                    |                        |                     |                                              |  |  |
| Overgron area beside   | Overgron area beside Ashdon Road Commercial Centre |                        |                     |                                              |  |  |
| ADDITIONAL INFORMATION |                                                    |                        |                     |                                              |  |  |
|                        |                                                    |                        |                     |                                              |  |  |