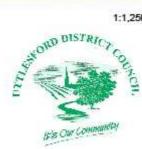

Asset No.7 Willow Road, Great Dunmow

1:1,000

Date: 25/11/2013

Crown Copyright all rights reserved. Uttlesford District Council 100018688 (2012)

E STORD DISTRIC COUNCIL. It's Our Community

| PROPERTY TYPE                          | REASON ASSET HELD          | UDC OWNED | AREA M <sup>2</sup> | BALANCE SHEET VALUE   |  |
|----------------------------------------|----------------------------|-----------|---------------------|-----------------------|--|
|                                        |                            | OR LEASED |                     | AS AT 31.3.2013 £'000 |  |
| Amenity Land                           | Open Space                 | Owned     | 308                 | 1                     |  |
| DESCRIPTION                            |                            |           |                     |                       |  |
| 2 areas of open space                  | 2 areas of open space land |           |                     |                       |  |
| ADDITIONAL INFORMATION                 |                            |           |                     |                       |  |
| Maintained by Grounds Maintenance team |                            |           |                     |                       |  |