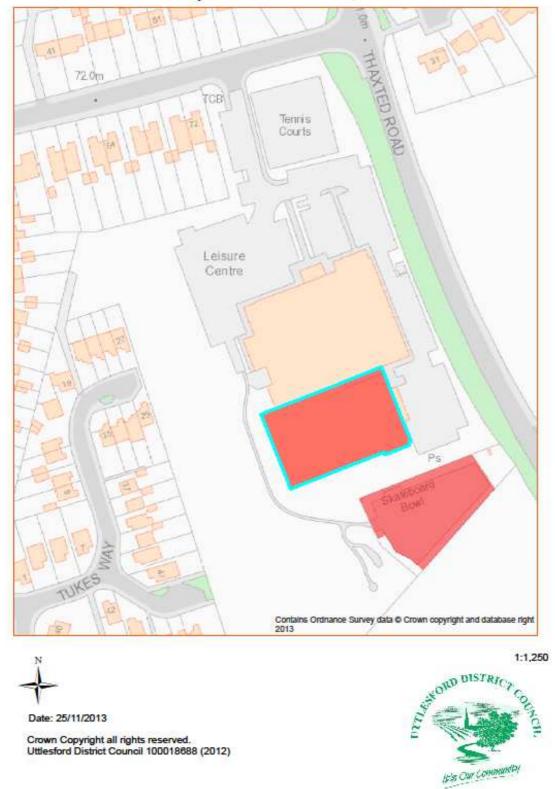

### Asset No.35 Skateboard Park, Saffron Walden

| PROPERTY TYPE          | REASON ASSET HELD | UDC OWNED<br>OR LEASED | AREA M <sup>2</sup> | BALANCE SHEET VALUE<br>AS AT 31.3.2013 £'000 |  |  |
|------------------------|-------------------|------------------------|---------------------|----------------------------------------------|--|--|
| Leisure                | Leisure Provision | Leased Out             | 1,496               | 51                                           |  |  |
| DESCRIPTION            |                   |                        |                     |                                              |  |  |
| Skate park             | Skate park        |                        |                     |                                              |  |  |
| ADDITIONAL INFORMATION |                   |                        |                     |                                              |  |  |
|                        |                   |                        |                     |                                              |  |  |