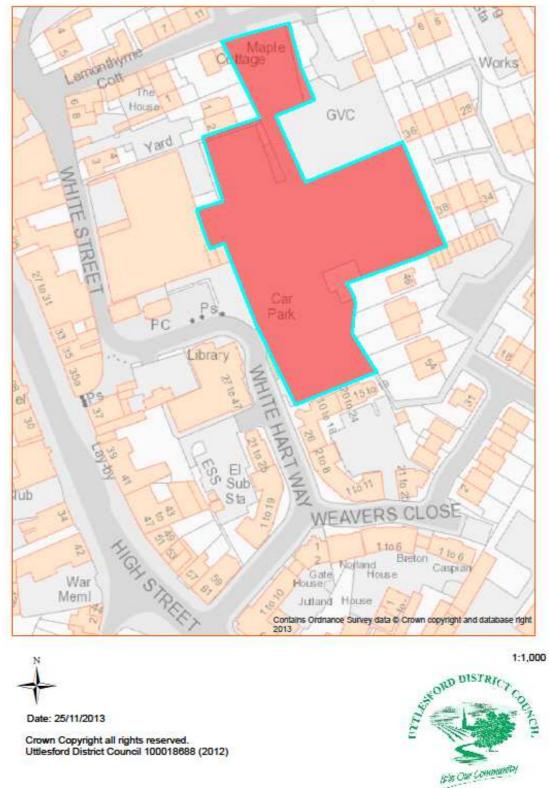

### Asset No.18 White Street Car Park, Great Dunmow

| PROPERTY TYPE                          | REASON ASSET HELD  | UDC OWNED<br>OR LEASED | AREA M <sup>2</sup> | BALANCE SHEET VALUE<br>AS AT 31.3.2013 £'000 |  |
|----------------------------------------|--------------------|------------------------|---------------------|----------------------------------------------|--|
| Car Park                               | Car Park Provision | Owned                  | 5,075               | 502                                          |  |
| DESCRIPTION                            |                    |                        |                     |                                              |  |
| Car Park                               |                    |                        |                     |                                              |  |
| ADDITIONAL INFORMATION                 |                    |                        |                     |                                              |  |
| Maintained by Grounds Maintenance team |                    |                        |                     |                                              |  |