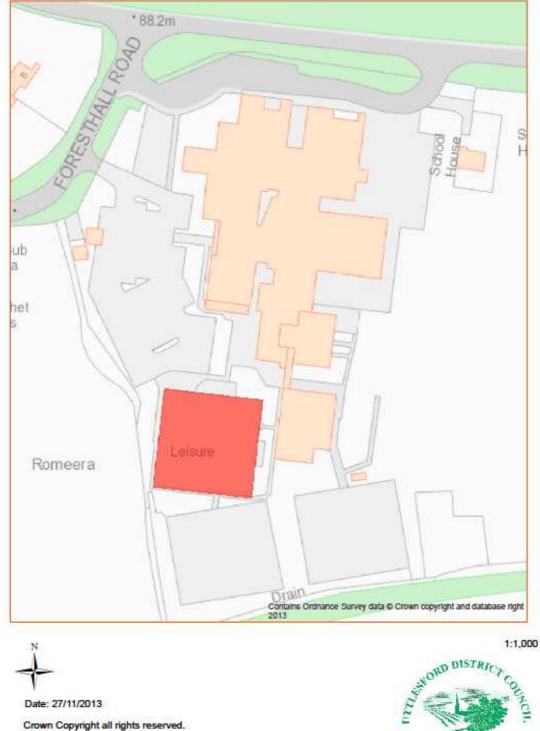

## Asset No.34 Turpins Bowls Hall, Saffron Walden

| PROPERTY TYPE          | REASON ASSET HELD | UDC OWNED<br>OR LEASED | AREA M <sup>2</sup> | BALANCE SHEET VALUE<br>AS AT 31.3.2013 £'000 |  |  |
|------------------------|-------------------|------------------------|---------------------|----------------------------------------------|--|--|
| Leisure                | Leisure Provision | Owned                  | 1,913               | 310                                          |  |  |
| DESCRIPTION            | DESCRIPTION       |                        |                     |                                              |  |  |
| <b>Bowls Hall</b>      | Bowls Hall        |                        |                     |                                              |  |  |
| ADDITIONAL INFORMATION |                   |                        |                     |                                              |  |  |
|                        |                   |                        |                     |                                              |  |  |