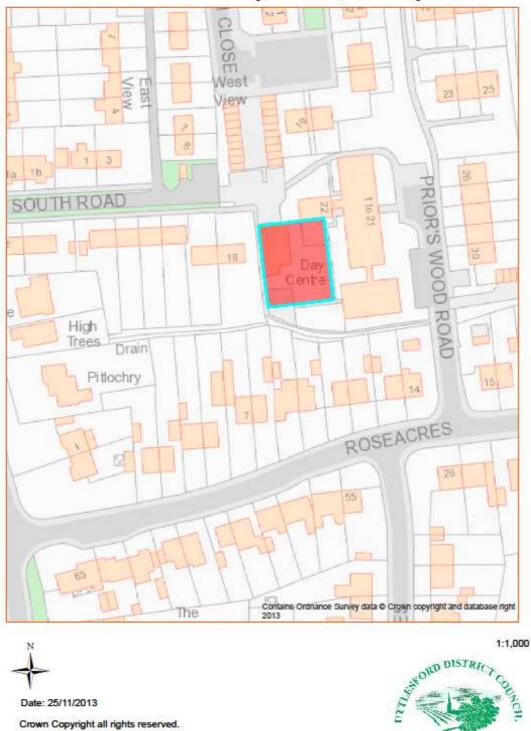

# Asset No.25 Day Centre, Takeley

| PROPERTY TYPE          | REASON ASSET HELD  | UDC OWNED<br>OR LEASED | AREA M <sup>2</sup> | BALANCE SHEET VALUE<br>AS AT 31.3.2013 £'000 |  |  |
|------------------------|--------------------|------------------------|---------------------|----------------------------------------------|--|--|
| Day Centre             | Community Facility | Owned                  | 126                 | 157                                          |  |  |
| DESCRIPTION            | DESCRIPTION        |                        |                     |                                              |  |  |
| Day Centre             | Day Centre         |                        |                     |                                              |  |  |
| ADDITIONAL INFORMATION |                    |                        |                     |                                              |  |  |
|                        |                    |                        |                     |                                              |  |  |