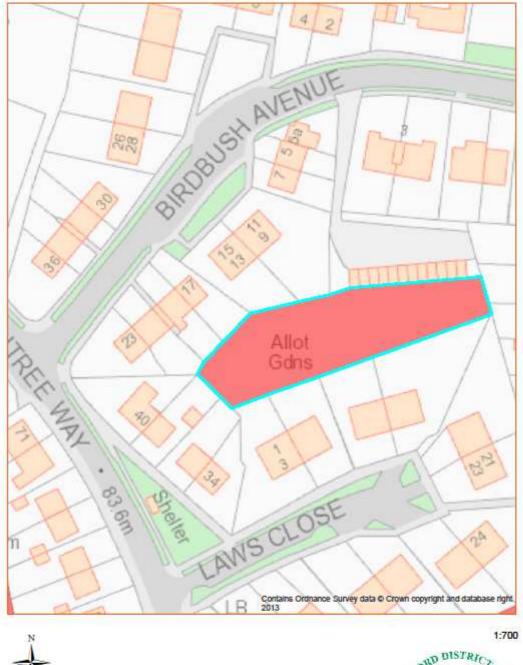

is our community

Asset No.48 Allotments, Birdbush Ave Sth, Saffron Walden

1:700

| PROPERTY TYPE          | REASON ASSET HELD   | UDC OWNED | AREA M <sup>2</sup> | BALANCE SHEET VALUE   |  |
|------------------------|---------------------|-----------|---------------------|-----------------------|--|
|                        |                     | OR LEASED |                     | AS AT 31.3.2013 £'000 |  |
| Allotments             | Allotment Provision | Owned     | 1,160               | See note on page 64   |  |
| DESCRIPTION            |                     |           |                     |                       |  |
| Allotment              |                     |           |                     |                       |  |
| ADDITIONAL INFORMATION |                     |           |                     |                       |  |
|                        |                     |           |                     |                       |  |