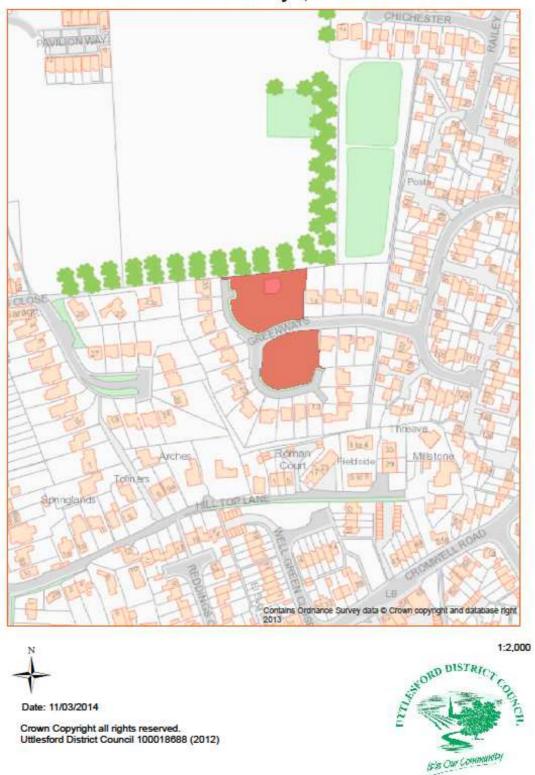

# Asset No.24 Land at De Vigier Avenue, Saffron Walden

Date: 11/03/2014

Crown Copyright all rights reserved. Uttlesford District Council 100018688 (2012)

1:1,750

| PROPERTY TYPE          | REASON ASSET<br>HELD                               | UDC OWNED OR<br>LEASED | AREA M <sup>2</sup> | BALANCE SHEET VALUE<br>AS AT 31.3.2013 £'000 |  |  |
|------------------------|----------------------------------------------------|------------------------|---------------------|----------------------------------------------|--|--|
|                        | IIELD                                              | LEASED                 |                     | AS AT 51.5.2015 2 000                        |  |  |
| Miscellaneous          | Open Space                                         | Owned                  | 5,300               | 13                                           |  |  |
| DESCRIPTION            |                                                    |                        |                     |                                              |  |  |
| Overgron area beside   | Overgron area beside Ashdon Road Commercial Centre |                        |                     |                                              |  |  |
| ADDITIONAL INFORMATION |                                                    |                        |                     |                                              |  |  |
|                        |                                                    |                        |                     |                                              |  |  |