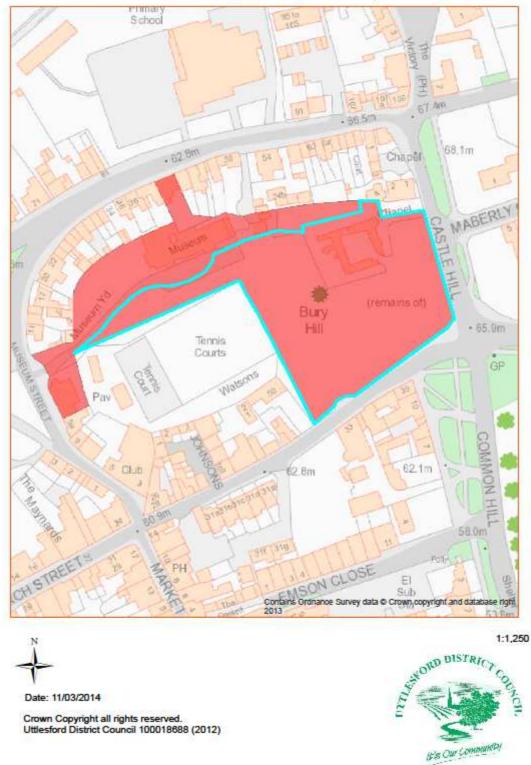

### Asset No.30 Castle Grounds and Ruin, Saffron Walden

| PROPERTY TYPE             | REASON ASSET HELD          | UDC      | AREA M <sup>2</sup> | BALANCE SHEET VALUE   |
|---------------------------|----------------------------|----------|---------------------|-----------------------|
|                           |                            | OWNED OR |                     | AS AT 31.3.2013 £'000 |
|                           |                            | LEASED   |                     |                       |
| <b>Community Facility</b> | Heritage and Tourism Asset | Owned    | 6,543               | 78                    |
| DESCRIPTION               |                            |          |                     |                       |
| Castle and grounds        |                            |          |                     |                       |
| ADDITIONAL INFORMATION    |                            |          |                     |                       |
|                           |                            |          |                     |                       |