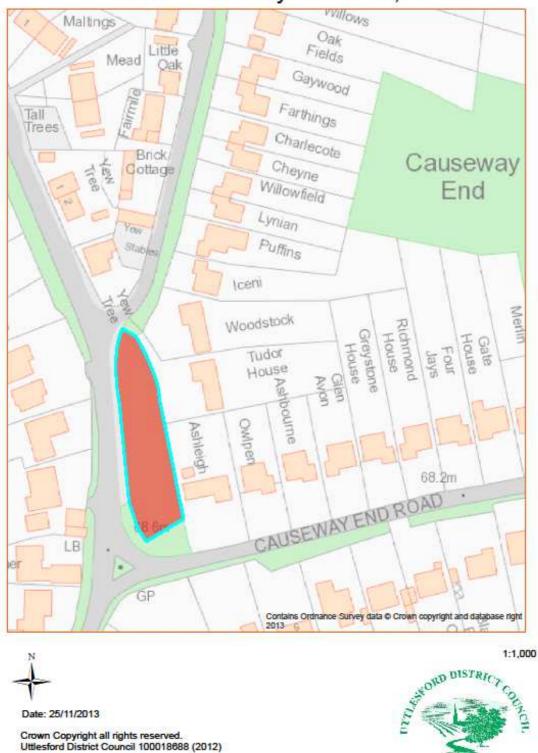

Our Conninuition

Asset No.41 Causeway End Road, Felsted

Is our Community

Asset No.42 Land Adjacent Cemetery, Saffron Walden

| PROPERTY TYPE          | REASON ASSET HELD | UDC OWNED<br>OR LEASED | AREA M <sup>2</sup> | BALANCE SHEET VALUE<br>AS AT 31.3.2013 £'000 |  |  |
|------------------------|-------------------|------------------------|---------------------|----------------------------------------------|--|--|
| Amenity Land           | Open Space        | Owned                  | 681                 | 2                                            |  |  |
| DESCRIPTION            | DESCRIPTION       |                        |                     |                                              |  |  |
| <b>Open Space</b>      |                   |                        |                     |                                              |  |  |
| ADDITIONAL INFORMATION |                   |                        |                     |                                              |  |  |
|                        |                   |                        |                     |                                              |  |  |