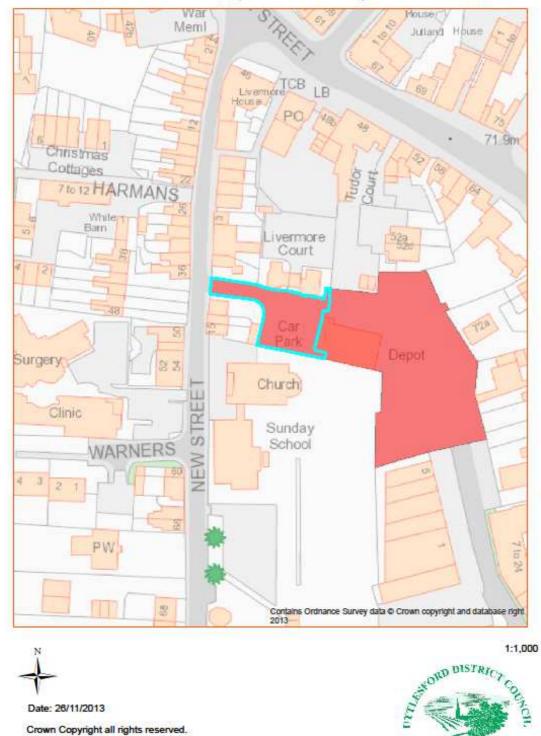

## Asset No.16 Chequers Lane Car Park, Great Dunmow

1:1,000

| PROPERTY TYPE                          | REASON ASSET HELD      | UDC OWNED<br>OR LEASED | AREA M <sup>2</sup> | BALANCE SHEET VALUE<br>AS AT 31.3.2013 £'000 |  |  |
|----------------------------------------|------------------------|------------------------|---------------------|----------------------------------------------|--|--|
| Car Park                               | Car Park Provision     | Owned                  | 1,927               | 141                                          |  |  |
| DESCRIPTION                            |                        |                        |                     |                                              |  |  |
| Car Park                               |                        |                        |                     |                                              |  |  |
| ADDITIONAL INFO                        | ADDITIONAL INFORMATION |                        |                     |                                              |  |  |
| Maintained by Grounds Maintenance team |                        |                        |                     |                                              |  |  |