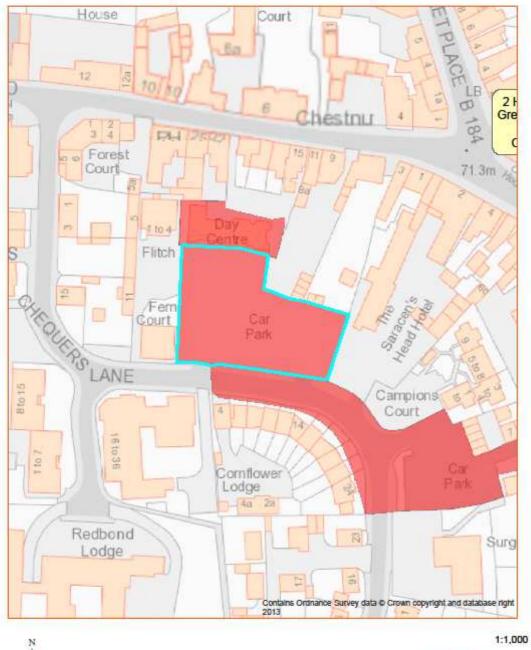

## Asset No.16 Chequers Lane Car Park, Great Dunmow

1:1,000

| PROPERTY TYPE                          | REASON ASSET HELD      | UDC OWNED<br>OR LEASED | AREA M <sup>2</sup> | BALANCE SHEET VALUE<br>AS AT 31.3.2013 £'000 |  |  |
|----------------------------------------|------------------------|------------------------|---------------------|----------------------------------------------|--|--|
| Car Park                               | Car Park Provision     | Owned                  | 1,927               | 141                                          |  |  |
| DESCRIPTION                            |                        |                        |                     |                                              |  |  |
| Car Park                               |                        |                        |                     |                                              |  |  |
| ADDITIONAL INFO                        | ADDITIONAL INFORMATION |                        |                     |                                              |  |  |
| Maintained by Grounds Maintenance team |                        |                        |                     |                                              |  |  |