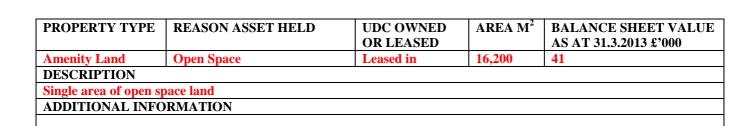

## Asset No.8 The Downs, Stebbing

Date: 25/11/2013

Crown Copyright all rights reserved. Uttlesford District Council 100018688 (2012)

COL

It's Our Communitar

Date: 25/11/2013

| PROPERTY TYPE          | REASON ASSET HELD                   | UDC OWNED<br>OR LEASED | AREA M <sup>2</sup>          | BALANCE SHEET<br>VALUE AS AT 31.3.2013<br>£'000 |  |
|------------------------|-------------------------------------|------------------------|------------------------------|-------------------------------------------------|--|
| Area Office            | <b>Delivery of Council Services</b> | Owned                  | Building 3,116<br>Site 8,862 | 2,826                                           |  |
| DESCRIPTION            |                                     |                        |                              |                                                 |  |
| Main council office    |                                     |                        |                              |                                                 |  |
| ADDITIONAL INFORMATION |                                     |                        |                              |                                                 |  |
| Stock condition surve  | ey used to highlight maintenance    | e requirements         |                              |                                                 |  |