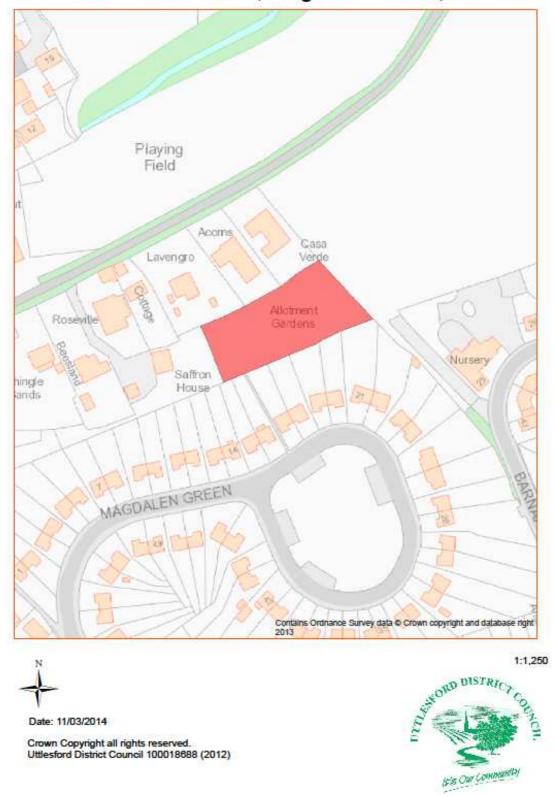

Asset No.47 Allotments, Birdbush Ave Nth, Saffron Walden

| PROPERTY TYPE          | <b>REASON ASSET HELD</b> | UDC OWNED | AREA M <sup>2</sup> | BALANCE SHEET VALUE   |  |
|------------------------|--------------------------|-----------|---------------------|-----------------------|--|
|                        |                          | OR LEASED |                     | AS AT 31.3.2013 £'000 |  |
| Allotments             | Allotment Provision      | Owned     | 662                 | See note on page 64   |  |
| DESCRIPTION            |                          |           |                     |                       |  |
| Allotment              |                          |           |                     |                       |  |
| ADDITIONAL INFORMATION |                          |           |                     |                       |  |
|                        |                          |           |                     |                       |  |