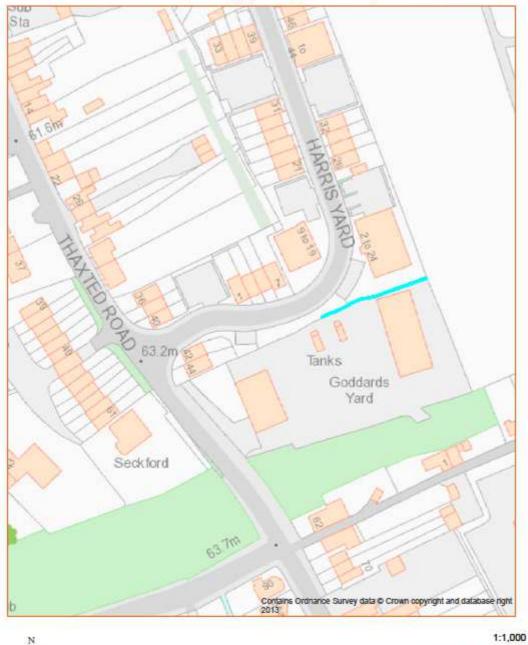

HUHORA/

Asset No.36 Ransom Strip, Harris Yard, Saffron Walden

| PROPERTY TYPE          | REASON ASSET HELD | UDC OWNED<br>OR LEASED | AREA M <sup>2</sup> | BALANCE SHEET VALUE<br>AS AT 31.3.2013 £'000 |
|------------------------|-------------------|------------------------|---------------------|----------------------------------------------|
| Miscellaneous          | Ransom Strip      | Owned                  | 7                   | 0                                            |
| DESCRIPTION            |                   |                        |                     |                                              |
| Ransom Strip           |                   |                        |                     |                                              |
| ADDITIONAL INFORMATION |                   |                        |                     |                                              |
|                        |                   |                        |                     |                                              |

Date: 26/11/2013