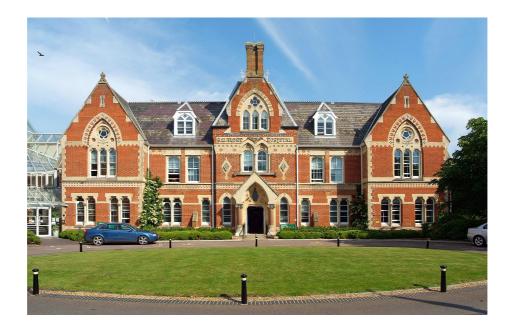

## Asset No.8 The Downs, Stebbing

Date: 25/11/2013

Crown Copyright all rights reserved. Uttlesford District Council 100018688 (2012)

COL

It's Our Communitar

Date: 25/11/2013

| PROPERTY TYPE          | REASON ASSET HELD                   | UDC OWNED<br>OR LEASED | AREA M <sup>2</sup>          | BALANCE SHEET<br>VALUE AS AT 31.3.2013<br>£'000 |  |
|------------------------|-------------------------------------|------------------------|------------------------------|-------------------------------------------------|--|
| Area Office            | <b>Delivery of Council Services</b> | Owned                  | Building 3,116<br>Site 8,862 | 2,826                                           |  |
| DESCRIPTION            |                                     |                        |                              |                                                 |  |
| Main council office    |                                     |                        |                              |                                                 |  |
| ADDITIONAL INFORMATION |                                     |                        |                              |                                                 |  |
| Stock condition surve  | ey used to highlight maintenance    | e requirements         |                              |                                                 |  |