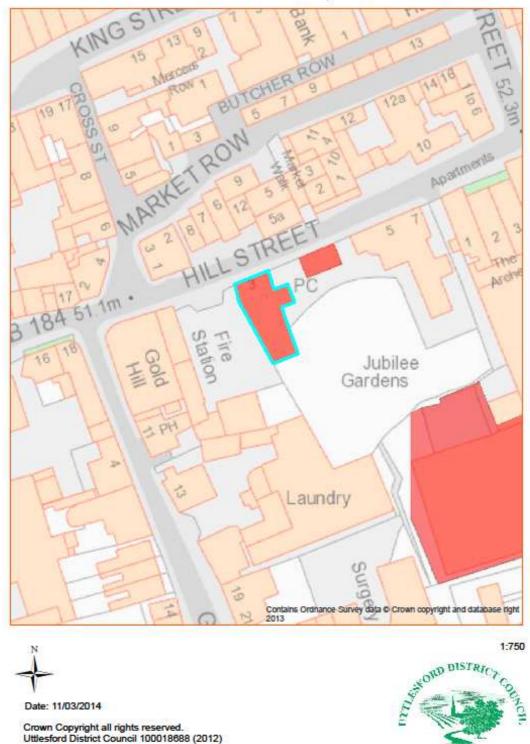

----|----------------------------------------------|--|--|
| Day Centre             | Community Facility | Owned                  | 126                 | 157                                          |  |  |
| DESCRIPTION            | DESCRIPTION        |                        |                     |                                              |  |  |
| Day Centre             | Day Centre         |                        |                     |                                              |  |  |
| ADDITIONAL INFORMATION |                    |                        |                     |                                              |  |  |
|                        |                    |                        |                     |                                              |  |  |



#### Asset No.26 Garden Rooms, Saffron Walden



IS OW CO



# Asset No.27 Community Hall, Flitch Green

| PROPERTY TYPE                             | <b>REASON ASSET HELD</b>  | UDC OWNED | AREA M <sup>2</sup> | BALANCE SHEET VALUE   |  |
|-------------------------------------------|---------------------------|-----------|---------------------|-----------------------|--|
|                                           |                           | OR LEASED |                     | AS AT 31.3.2013 £'000 |  |
| <b>Community Hall</b>                     | <b>Community Facility</b> | Owned     | 2,886               | 782                   |  |
| DESCRIPTION                               |                           |           |                     |                       |  |
| <b>Community Cen