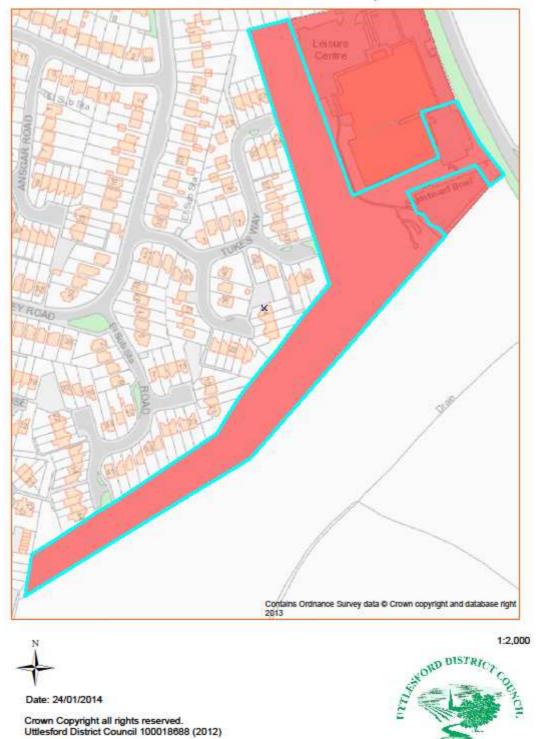

### Asset No.35 Skateboard Park, Saffron Walden

| PROPERTY TYPE          | REASON ASSET HELD | UDC OWNED<br>OR LEASED | AREA M <sup>2</sup> | BALANCE SHEET VALUE<br>AS AT 31.3.2013 £'000 |  |  |
|------------------------|-------------------|------------------------|---------------------|----------------------------------------------|--|--|
| Leisure                | Leisure Provision | Leased Out             | 1,496               | 51                                           |  |  |
| DESCRIPTION            |                   |                        |                     |                                              |  |  |
| Skate park             | Skate park        |                        |                     |                                              |  |  |
| ADDITIONAL INFORMATION |                   |                        |                     |                                              |  |  |
|                        |                   |                        |                     |                                              |  |  |