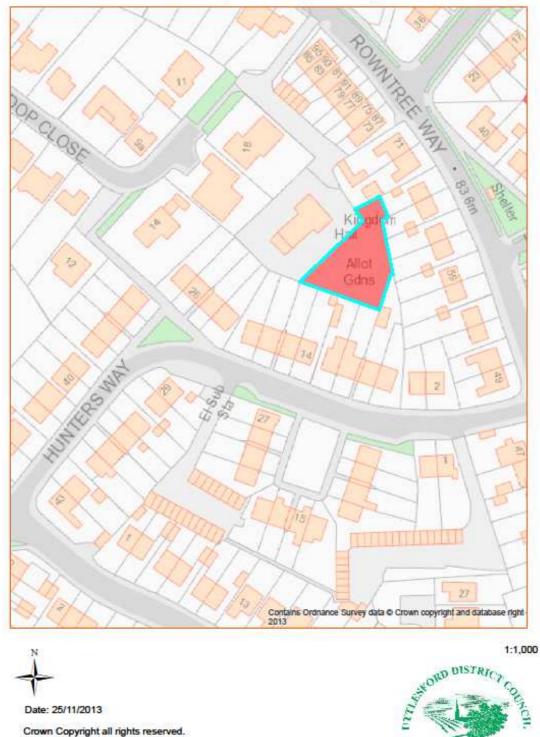

Asset No.52 Allotments, Rowntree Way, Saffron Walden

| PROPERTY TYPE                                               | REASON ASSET HELD   | UDC OWNED | AREA M <sup>2</sup> | BALANCE SHEET VALUE   |  |  |
|-------------------------------------------------------------|---------------------|-----------|---------------------|-----------------------|--|--|
|                                                             |                     | OR LEASED |                     | AS AT 31.3.2013 £'000 |  |  |
| Allotments                                                  | Allotment Provision | Owned     | 624                 | 35                    |  |  |
| DESCRIPTION                                                 |                     |           |                     |                       |  |  |
| Allotment                                                   |                     |           |                     |                       |  |  |
| ADDITIONAL INFORMATION                                      |                     |           |                     |                       |  |  |
| Balance sheet value is for all allotments not just this one |                     |           |                     |                       |  |  |