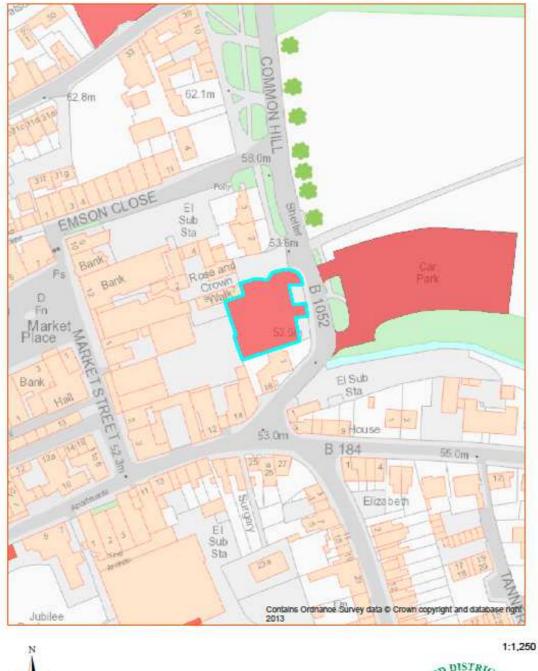

### Asset No.19 Rose and Crown Car Park, Saffron Walden

| PROPERTY TYPE          | REASON ASSET         | UDC OWNED OR                             | AREA M <sup>2</sup> | BALANCE SHEET VALUE   |  |
|------------------------|----------------------|------------------------------------------|---------------------|-----------------------|--|
|                        | HELD                 | LEASED                                   |                     | AS AT 31.3.2013 £'000 |  |
| Car Park               | Car Park Provision   | Management Agreement<br>not owned by UDC | 896                 | N/A                   |  |
| DESCRIPTION            |                      |                                          |                     |                       |  |
| Car Park               |                      |                                          |                     |                       |  |
| ADDITIONAL INFORMATION |                      |                                          |                     |                       |  |
| Maintained by Groun    | nds Maintenance team |                                          |                     |                       |  |