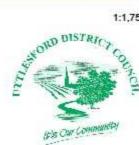

Asset No.39 Public Toilets, Hill Street, Saffron Walden

Date: 25/11/2013

Crown Copyright all rights reserved. Uttlesford District Council 100018688 (2012) 1:500

| PROPERTY TYPE          | REASON ASSET HELD         | UDC OWNED | AREA M <sup>2</sup> | BALANCE SHEET VALUE   |  |
|------------------------|---------------------------|-----------|---------------------|-----------------------|--|
|                        |                           | OR LEASED |                     | AS AT 31.3.2013 £'000 |  |
| Public Toilets         | <b>Community Facility</b> | Owned     | Building 44         | 126                   |  |
|                        |                           |           | Site 57             |                       |  |
| DESCRIPTION            |                           |           |                     |                       |  |
| Public toilets         |                           |           |                     |                       |  |
| ADDITIONAL INFORMATION |                           |           |                     |                       |  |
|                        |                           |           |                     |                       |  |