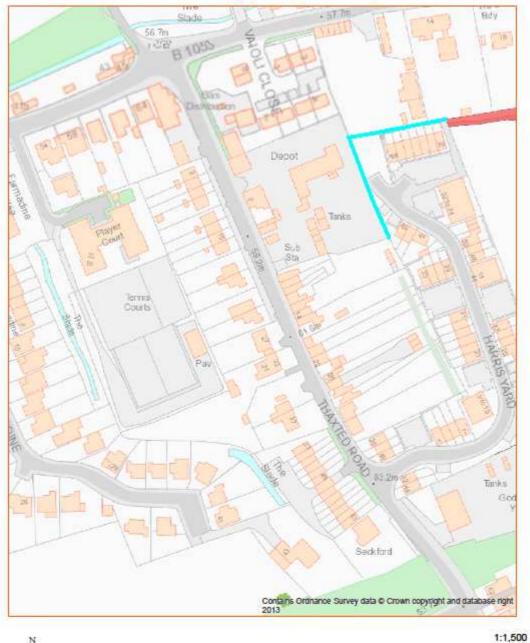

## Asset No.37 Ransom Strip, Harris Yard, Saffron Walden

| PROPERTY TYPE          | REASON ASSET HELD | UDC OWNED<br>OR LEASED | AREA M <sup>2</sup> | BALANCE SHEET VALUE<br>AS AT 31.3.2013 £'000 |  |
|------------------------|-------------------|------------------------|---------------------|----------------------------------------------|--|
| Miscellaneous          | Ransom Strip      | Owned                  | 37                  | 0                                            |  |
| DESCRIPTION            |                   |                        |                     |                                              |  |
| Ransom Strip           |                   |                        |                     |                                              |  |
| ADDITIONAL INFORMATION |                   |                        |                     |                                              |  |
|                        |                   |                        |                     |                                              |  |