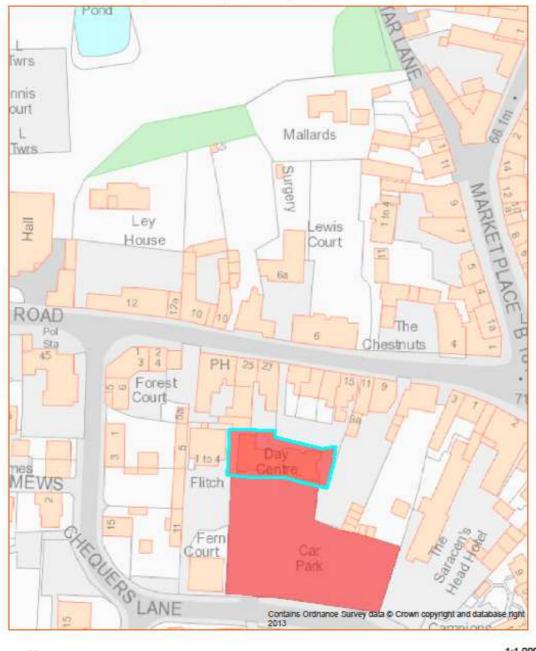

Asset No.22 Day Centre, Chequers Lane, Great Dunmow

Date: 25/11/2013

Crown Copyright all rights reserved. Uttlesford District Council 100018688 (2012)

1:1,000

| PROPERTY TYPE          | REASON ASSET HELD         | UDC OWNED | AREA M <sup>2</sup>      | BALANCE SHEET VALUE   |  |  |  |
|------------------------|---------------------------|-----------|--------------------------|-----------------------|--|--|--|
|                        |                           | OR LEASED |                          | AS AT 31.3.2013 £'000 |  |  |  |
| Day Centre             | <b>Community Facility</b> | Owned     | Building 245<br>Site 525 | 349                   |  |  |  |
| DESCRIPTION            |                           |           |                          |                       |  |  |  |
| Day Centre             |                           |           |                          |                       |  |  |  |
| ADDITIONAL INFORMATION |                           |           |                          |                       |  |  |  |
|                        |                           |           |                          |                       |  |  |  |