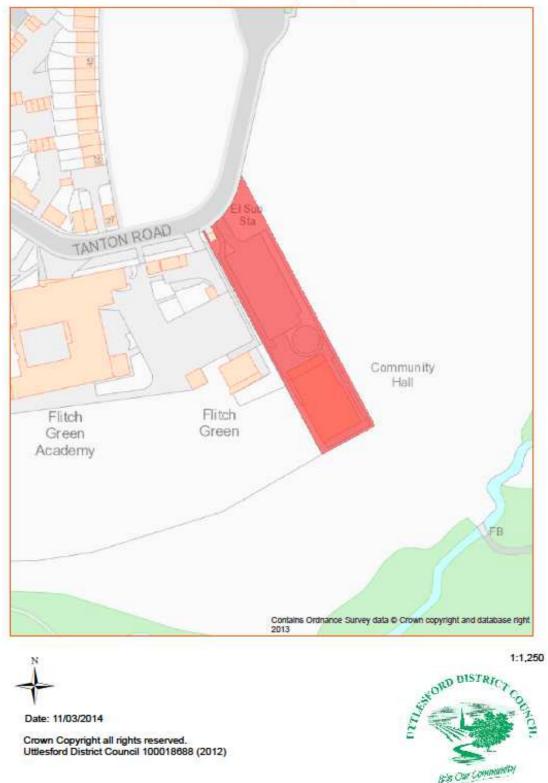

# Asset No.27 Community Hall, Flitch Green

| PROPERTY TYPE                             | <b>REASON ASSET HELD</b>  | UDC OWNED | AREA M <sup>2</sup> | BALANCE SHEET VALUE   |  |
|-------------------------------------------|---------------------------|-----------|---------------------|-----------------------|--|
|                                           |                           | OR LEASED |                     | AS AT 31.3.2013 £'000 |  |
| <b>Community Hall</b>                     | <b>Community Facility</b> | Owned     | 2,886               | 782                   |  |
| DESCRIPTION                               |                           |           |                     |                       |  |
| <b>Community Centre</b>                   | Community Centre          |           |                     |                       |  |
| ADDITIONAL INFORMATION                    |                           |           |                     |                       |  |
| Possibility of transfer to Parish Council |                           |           |                     |                       |  |