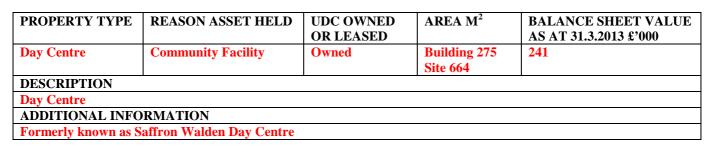

# Asset No.25 Day Centre, Takeley

| PROPERTY TYPE          | REASON ASSET HELD  | UDC OWNED<br>OR LEASED | AREA M <sup>2</sup> | BALANCE SHEET VALUE<br>AS AT 31.3.2013 £'000 |  |  |
|------------------------|--------------------|------------------------|---------------------|----------------------------------------------|--|--|
| Day Centre             | Community Facility | Owned                  | 126                 | 157                                          |  |  |
| DESCRIPTION            | DESCRIPTION        |                        |                     |                                              |  |  |
| Day Centre             | Day Centre         |                        |                     |                                              |  |  |
| ADDITIONAL INFORMATION |                    |                        |                     |                                              |  |  |
|                        |                    |                        |                     |                                              |  |  |