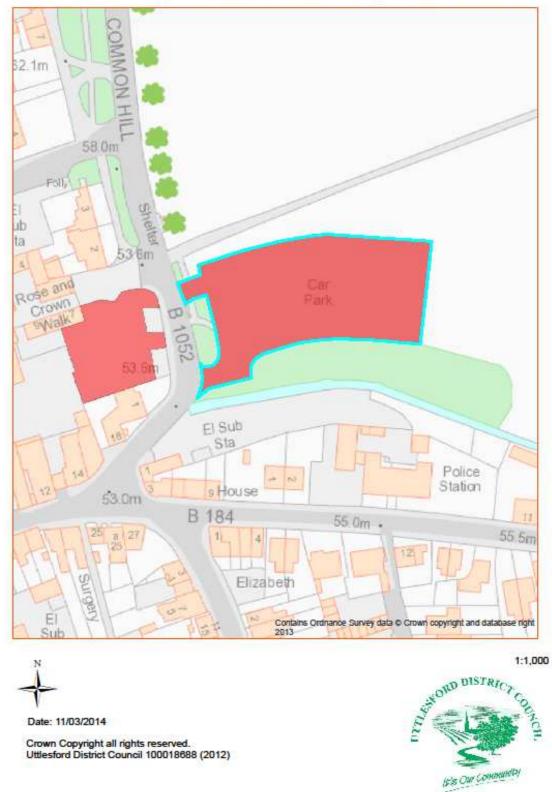

### Asset No.19 Rose and Crown Car Park, Saffron Walden

| PROPERTY TYPE          | REASON ASSET         | UDC OWNED OR                             | AREA M <sup>2</sup> | BALANCE SHEET VALUE   |  |
|------------------------|----------------------|------------------------------------------|---------------------|-----------------------|--|
|                        | HELD                 | LEASED                                   |                     | AS AT 31.3.2013 £'000 |  |
| Car Park               | Car Park Provision   | Management Agreement<br>not owned by UDC | 896                 | N/A                   |  |
| DESCRIPTION            |                      |                                          |                     |                       |  |
| Car Park               |                      |                                          |                     |                       |  |
| ADDITIONAL INFORMATION |                      |                                          |                     |                       |  |
| Maintained by Groun    | nds Maintenance team |                                          |                     |                       |  |