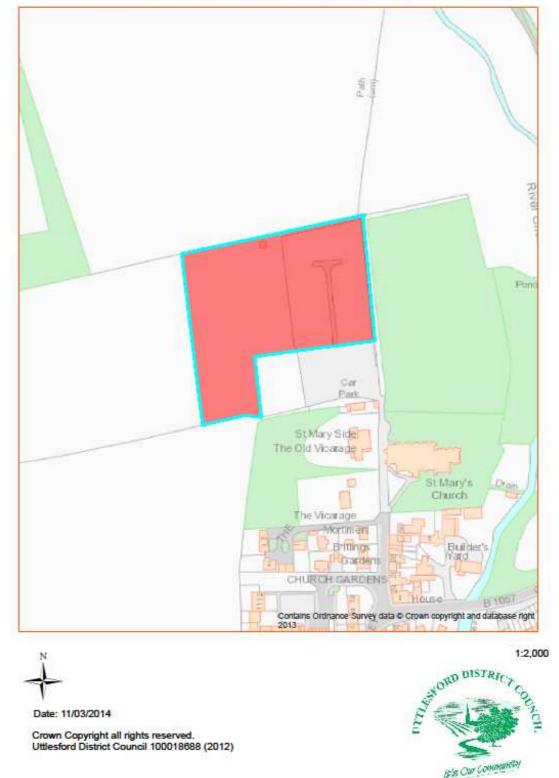

# Asset No.24 Land at De Vigier Avenue, Saffron Walden

Date: 11/03/2014

Crown Copyright all rights reserved. Uttlesford District Council 100018688 (2012)

1:1,750

| PROPERTY TYPE          | REASON ASSET<br>HELD                               | UDC OWNED OR<br>LEASED | AREA M <sup>2</sup> | BALANCE SHEET VALUE<br>AS AT 31.3.2013 £'000 |  |  |
|------------------------|----------------------------------------------------|------------------------|---------------------|----------------------------------------------|--|--|
|                        | IIELD                                              | LEASED                 |                     | AS AT 51.5.2015 2 000                        |  |  |
| Miscellaneous          | Open Space                                         | Owned                  | 5,300               | 13                                           |  |  |
| DESCRIPTION            |                                                    |                        |                     |                                              |  |  |
| Overgron area beside   | Overgron area beside Ashdon Road Commercial Centre |                        |                     |                                              |  |  |
| ADDITIONAL INFORMATION |                                                    |                        |                     |                                              |  |  |
|                        |                                                    |                        |                     |                                              |  |  |