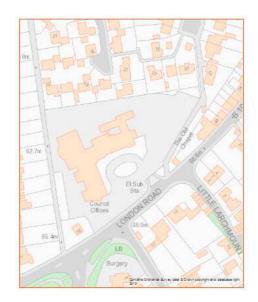

# Asset No.24 Land at De Vigier Avenue, Saffron Walden

Date: 11/03/2014

Crown Copyright all rights reserved. Uttlesford District Council 100018688 (2012)

1:1,750

| PROPERTY TYPE          | REASON ASSET<br>HELD                               | UDC OWNED OR<br>LEASED | AREA M <sup>2</sup> | BALANCE SHEET VALUE<br>AS AT 31.3.2013 £'000 |  |  |
|------------------------|----------------------------------------------------|------------------------|---------------------|----------------------------------------------|--|--|
|                        | IIELD                                              | LEASED                 |                     | AS AT 51.5.2015 2 000                        |  |  |
| Miscellaneous          | Open Space                                         | Owned                  | 5,300               | 13                                           |  |  |
| DESCRIPTION            |                                                    |                        |                     |                                              |  |  |
| Overgron area beside   | Overgron area beside Ashdon Road Commercial Centre |                        |                     |                                              |  |  |
| ADDITIONAL INFORMATION |                                                    |                        |                     |                                              |  |  |
|                        |                                                    |                        |                     |                                              |  |  |