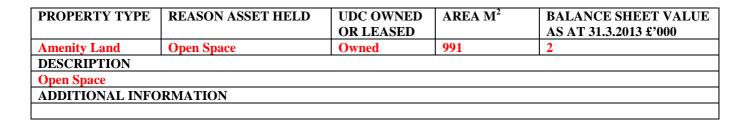

# Asset No.1 Barnard Close & Cherry Garden Lane Newport

Date: 26/11/2013

| PROPERTY TYPE                          | REASON ASSET HELD                                                                          | UDC OWNED | AREA M <sup>2</sup> | BALANCE SHEET VALUE   |  |  |
|----------------------------------------|--------------------------------------------------------------------------------------------|-----------|---------------------|-----------------------|--|--|
|                                        |                                                                                            | OR LEASED |                     | AS AT 31.3.2013 £'000 |  |  |
| Amenity Land                           | Open Space                                                                                 | Owned     | 1,123               | 3                     |  |  |
| DESCRIPTION                            | DESCRIPTION                                                                                |           |                     |                       |  |  |
| 6 areas of open space                  | 6 areas of open space land in Barnard Close, Cherry Garden Lane and Bullfields in Newport. |           |                     |                       |  |  |
| ADDITIONAL INFORMATION                 |                                                                                            |           |                     |                       |  |  |
| Maintained by Grounds Maintenance team |                                                                                            |           |                     |                       |  |  |