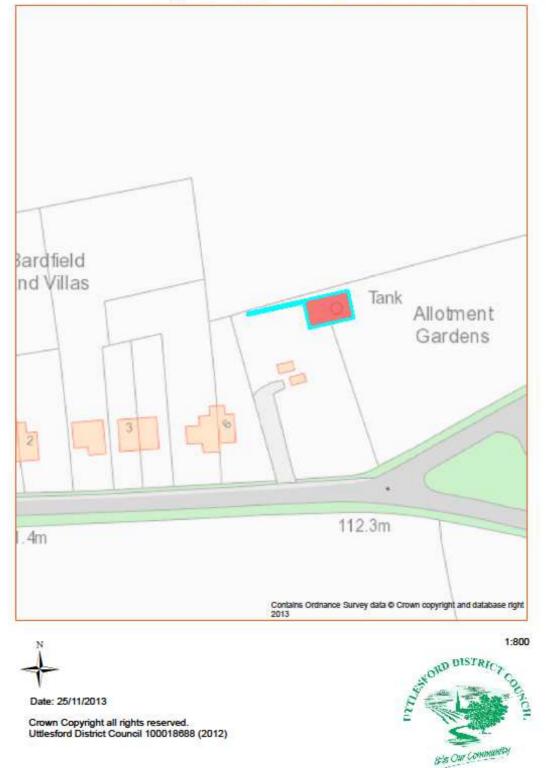

# Asset No.44 Greenways, Saffron Walden

| PROPERTY TYPE                     | REASON ASSET HELD  | UDC OWNED<br>OR LEASED | AREA M <sup>2</sup> | BALANCE SHEET VALUE<br>AS AT 31.3.2013 £'000 |  |  |
|-----------------------------------|--------------------|------------------------|---------------------|----------------------------------------------|--|--|
| <b>Open Space</b>                 | <b>Open Space</b>  | Owned                  | 3,262               | 8                                            |  |  |
| DESCRIPTION                       | DESCRIPTION        |                        |                     |                                              |  |  |
| Grassed open space                | Grassed open space |                        |                     |                                              |  |  |
| ADDITIONAL INFORMATION            |                    |                        |                     |                                              |  |  |
| Maintained by Grounds Maintenance |                    |                        |                     |                                              |  |  |